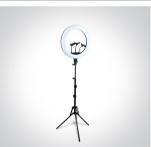

## **Product Datasheet**

www.1-light.eu

New 2022 Edition 2>Accessories & Gadgets

61134B

Dimmable, CCT adjustable ring light with tripod and 3 phone/camera brackets, ideal for make up and tik tok video, IP20.

## Gallery