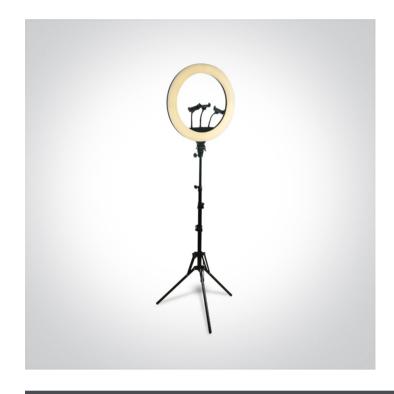

## **Product Datasheet**

www.1-light.eu

New 2022 Edition 2>Accessories & Gadgets

61134B

Dimmable, CCT adjustable ring light with tripod and 3 phone/camera brackets, ideal for make up and tik tok video, IP20.

## Gallery

## **Physical Specification**

| Item Group | New 2022 Edition 2      |
|------------|-------------------------|
| Family     | Accessories & Gadgets   |
| Order Code | 61134B                  |
| Colour     | Black                   |
| Material   | ABS + PC + Metal Tripod |
| Shape      | Circular                |
| Diameter   | 440mm                   |