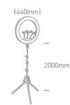

## **Physical Specification**

| Item Group | New 2022 Edition 2      |
|------------|-------------------------|
| Family     | Accessories & Gadgets   |
| Order Code | 61134B                  |
| Colour     | Black                   |
| Material   | ABS + PC + Metal Tripod |
| Shape      | Circular                |
| Diameter   | 440mm                   |