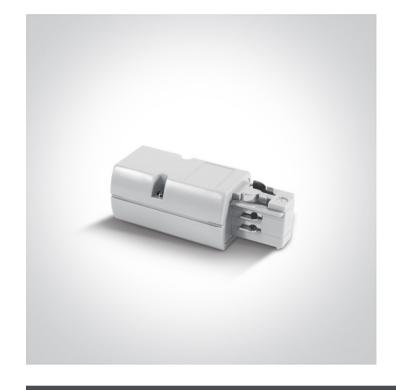

## **Product Datasheet**

www.1-light.eu

10 Tracks & Magnetic>Rounded Track & Accessories

41004/W/L

16A White Live End Left for track 40003.

€ ↑ CE

Downloads

Dimensions

## **Physical Specification**

| Item Group | 10 Tracks & Magnetic        |
|------------|-----------------------------|
| Family     | Rounded Track & Accessories |
| Order Code | 41004/W/L                   |
| Colour     | White                       |
| Material   | Plastic                     |
| Shape      | Rectangular                 |
| Length     | 100mm                       |