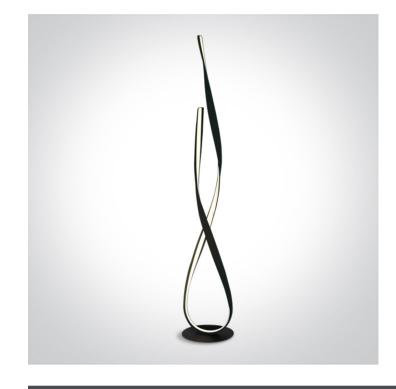

## 18 Decorative>The Ribbon Floor Lamp

61086A/B

29W LED Decorative floor lamp with On/Off switch and Eu plug.

Complete with 24V driver.

Complies with standard EN60598-1 and any other specific standards.

Downloads

## Physical Specification

| Item Group           | 18 Decorative         |
|----------------------|-----------------------|
| Family               | The Ribbon Floor Lamp |
| Order Code           | 61086A/B              |
| Colour               | Black                 |
| Material             | Aluminium + Steel     |
| Diffuser Material    | Acrylic               |
| Shape                | Circular              |
| Height               | 1400mm                |
| Diameter             | 245mm                 |
| Surface Floor/Ground | Yes                   |
| Indoor               | Yes                   |
| Adjustable           | No                    |