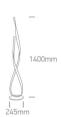

Dimensions

## Physical Specification

| Item Group           | 18 Decorative         |
|----------------------|-----------------------|
| Family               | The Ribbon Floor Lamp |
| Order Code           | 61086A/B              |
| Colour               | Black                 |
| Material             | Aluminium + Steel     |
| Diffuser Material    | Acrylic               |
| Shape                | Circular              |
| Height               | 1400mm                |
| Diameter             | 245mm                 |
| Surface Floor/Ground | Yes                   |
| Indoor               | Yes                   |
| Adjustable           | No                    |