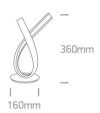

Dimensions

## **Physical Specification**

| Item Group           | 18 Decorative         |
|----------------------|-----------------------|
| Family               | The Ribbon Table Lamp |
| Order Code           | 61086/W               |
| Colour               | White                 |
| Material             | Aluminium + Steel     |
| Diffuser Material    | Acrylic               |
| Shape                | Circular              |
| Height               | 360mm                 |
| Diameter             | 160mm                 |
| Surface Floor/Ground | Yes                   |
| Indoor               | Yes                   |
| Adjustable           | No                    |