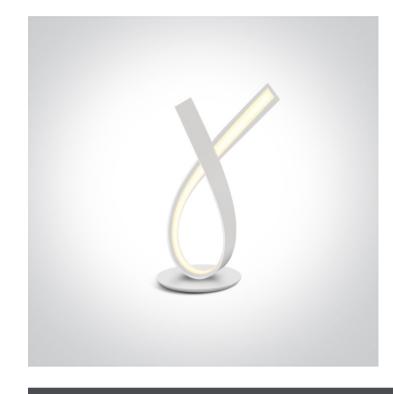

## 18 Decorative>The Ribbon Table Lamp

61086/W

10W LED Decorative table lamp with On/Off switch and Eu plug.

Complete with 24V driver.

Complies with standard EN60598-1 and any other specific standards.

Downloads

## **Physical Specification**

| Item Group           | 18 Decorative         |
|----------------------|-----------------------|
| Family               | The Ribbon Table Lamp |
| Order Code           | 61086/W               |
| Colour               | White                 |
| Material             | Aluminium + Steel     |
| Diffuser Material    | Acrylic               |
| Shape                | Circular              |
| Height               | 360mm                 |
| Diameter             | 160mm                 |
| Surface Floor/Ground | Yes                   |
| Indoor               | Yes                   |
| Adjustable           | No                    |