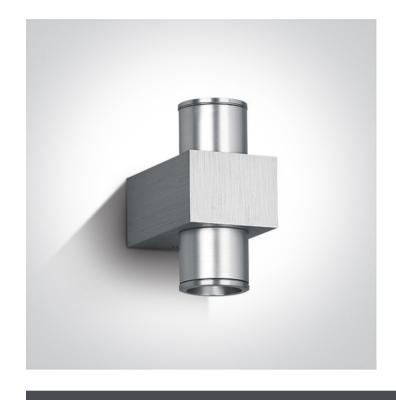

## **Product Datasheet**

www.1-light.eu

13 Wall & Ceiling LED>Indoor Mini Series Natural aluminium

60008/AL/BL

2x1W LED Indoor IP20.

Supplied with non-dimmable LED driver.

Complies with standard EN60598-1 and any other specific standards.

#### **Physical Specification**

| Item Group   | 13 Wall & Ceiling LED                |
|--------------|--------------------------------------|
| Family       | Indoor Mini Series Natural aluminium |
| Order Code   | 60008/AL/BL                          |
| Colour       | Aluminium                            |
| Material     | Natural Aluminium                    |
| Shape        | Rectangular                          |
| Length       | 75mm                                 |
| Width        | 45mm                                 |
| Height       | 90mm                                 |
| Surface Wall | Yes                                  |
| Indoor       | Yes                                  |