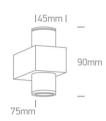

Downloads

Dimensions

#### **Physical Specification**

| Item Group   | 13 Wall & Ceiling LED                |
|--------------|--------------------------------------|
| Family       | Indoor Mini Series Natural aluminium |
| Order Code   | 60008/AL/BL                          |
| Colour       | Aluminium                            |
| Material     | Natural Aluminium                    |
| Shape        | Rectangular                          |
| Length       | 75mm                                 |
| Width        | 45mm                                 |
| Height       | 90mm                                 |
| Surface Wall | Yes                                  |
| Indoor       | Yes                                  |