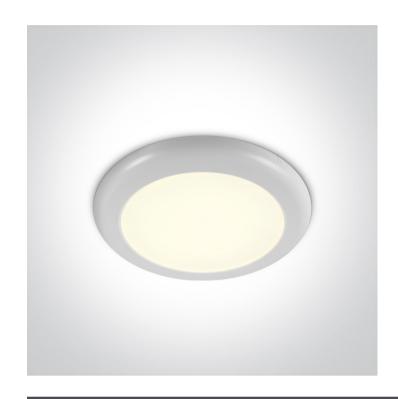

## **Product Datasheet**

www.1-light.eu

06 Downlights Fixed LED>Surface/Recessed Panels Adjustable Cut Out Hole

62116F/W/C



16W Downlight LED, IP20

Complete with 210mA driver.

Complies with standard EN60598-1 and any other specific standards.



Downloads









Dimensions



## Gallery



## Physical Specification

| Item Group | 06 Downlights Fixed LED                         |
|------------|-------------------------------------------------|
| Family     | Surface/Recessed Panels Adjustable Cut Out Hole |
| Order Code | 62116F/W/C                                      |
| Colour     | White                                           |
| Material   | Plastic                                         |
| Shape      | Circular                                        |
| Height     | 17mm                                            |
|            |                                                 |

| Diameter