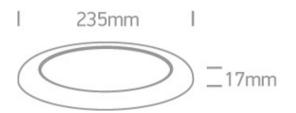

Downloads

Dimensions

## Physical Specification

| Item Group | 06 Downlights Fixed LED                         |
|------------|-------------------------------------------------|
| Family     | Surface/Recessed Panels Adjustable Cut Out Hole |
| Order Code | 62116F/W/C                                      |
| Colour     | White                                           |
| Material   | Plastic                                         |
| Shape      | Circular                                        |
| Height     | 17mm                                            |
|            |                                                 |

| Diameter                   | 235mm            | Pobrano z mamadecor.pl |
|----------------------------|------------------|------------------------|
| Cutout Hole Diameter       | 70mm-175mm       |                        |
| Recessed Ceiling           | Yes              |                        |
| Depth Required             | 50mm             |                        |
| Indoor                     | Yes              |                        |
| Adjustable                 | No               |                        |
|                            |                  |                        |
| Electrical Characteristics |                  |                        |
|                            |                  |                        |
| Gear                       | Built In         |                        |
| Fitting + Driver           |                  |                        |
|                            |                  |                        |
| Input Voltage              | 220-240V         |                        |
| 50 Hz                      | Yes              |                        |
| 60 Hz                      | Yes              |                        |
| Safety Class               |                  |                        |
| Power(Watts)               | 16W              |                        |
| IP Rating                  | IP20             |                        |
| Light Source               | LED built in     |                        |
| Dimmable                   | No               |                        |
| F Mark                     | F                |                        |
|                            |                  |                        |
| Fitting                    |                  |                        |
| Input Type                 | Constant Current |                        |
| Input Current              | 210mA            |                        |
| Voltage                    | 78V              |                        |
| Power(Watts)               | 15,6W            |                        |
| IP Rating                  | IP20             |                        |
| Light Source               | LED built in     |                        |
| LED Type                   | SMD 2835         |                        |
| LED Brand                  | Epistar          |                        |
|                            |                  |                        |