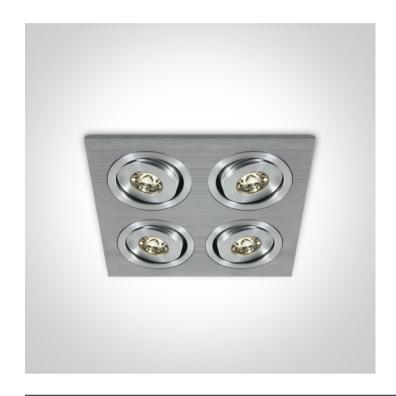

## **Product Datasheet**

www.1-light.eu

04 Recessed Spots Adjustable LED>The 1W Mini Square Natural Aluminium

51401AL/W/15

4x1W LED adjustable recessed spot, mini series range, IP20.

Requires 350mA driver.

#### Must be ordered separately

89004

89004T

| Item Group         | 04 Recessed Spots Adjustable LED     |
|--------------------|--------------------------------------|
| Family             | The 1W Mini Square Natural Aluminium |
| Order Code         | 51401AL/W/15                         |
| Colour             | Aluminium                            |
| Material           | Natural Aluminium                    |
| Diffuser Material  | Acrylic                              |
| Shape              | Rectangular                          |
| Length             | 113mm                                |
| Width              | 113mm                                |
| Height             | 30mm                                 |
| Cutout Hole Width  | 105mm                                |
| Cutout Hole Length | 105mm                                |
| Recessed Ceiling   | Yes                                  |
| Depth Required     | 40mm                                 |
| Indoor             | Yes                                  |
| Adjustable         | 2 Directions                         |