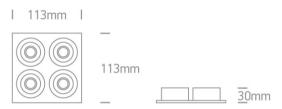

#### Dimensions

#### Must be ordered separately

89004

89004T

| Item Group         | 04 Recessed Spots Adjustable LED     |
|--------------------|--------------------------------------|
| Family             | The 1W Mini Square Natural Aluminium |
| Order Code         | 51401AL/W/15                         |
| Colour             | Aluminium                            |
| Material           | Natural Aluminium                    |
| Diffuser Material  | Acrylic                              |
| Shape              | Rectangular                          |
| Length             | 113mm                                |
| Width              | 113mm                                |
| Height             | 30mm                                 |
| Cutout Hole Width  | 105mm                                |
| Cutout Hole Length | 105mm                                |
| Recessed Ceiling   | Yes                                  |
| Depth Required     | 40mm                                 |
| Indoor             | Yes                                  |
| Adjustable         | 2 Directions                         |