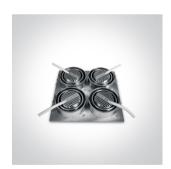

## **Product Datasheet**

www.1-light.eu

04 Recessed Spots Adjustable LED>The 1W Mini Square Natural Aluminium

51401AL/W/15



4x1W LED adjustable recessed spot, mini series range, IP20.

Requires 350mA driver.

Complies with standard EN60598-1 and any other specific standards.



#### Downloads







#### Dimensions



#### Gallery



#### Must be ordered separately





89004

89004T

| Item Group         | 04 Recessed Spots Adjustable LED     |
|--------------------|--------------------------------------|
| Family             | The 1W Mini Square Natural Aluminium |
| Order Code         | 51401AL/W/15                         |
| Colour             | Aluminium                            |
| Material           | Natural Aluminium                    |
| Diffuser Material  | Acrylic                              |
| Shape              | Rectangular                          |
| Length             | 113mm                                |
| Width              | 113mm                                |
| Height             | 30mm                                 |
| Cutout Hole Width  | 105mm                                |
|