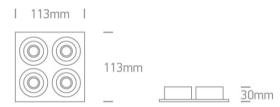

#### Dimensions

#### Must be ordered separately

89004T

| Item Group         | 04 Recessed Spots Adjustable LED     |
|--------------------|--------------------------------------|
| Family             | The 1W Mini Square Natural Aluminium |
| Order Code         | 51401AL/W/35                         |
| Colour             | Aluminium                            |
| Material           | Natural Aluminium                    |
| Diffuser Material  | Acrylic                              |
| Shape              | Rectangular                          |
| Length             | 113mm                                |
| Width              | 113mm                                |
| Height             | 30mm                                 |
| Cutout Hole Width  | 105mm                                |
| Cutout Hole Length | 105mm                                |
| Recessed Ceiling   | Yes                                  |
| Depth Required     | 40mm                                 |
| Indoor             | Yes                                  |
| Adjustable         | 2 Directions                         |