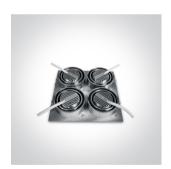

#### Gallery

### **Product Datasheet**

www.1-light.eu

04 Recessed Spots Adjustable LED>The 1W Mini Square Natural Aluminium

51401AL/W/35

4x1W LED adjustable recessed spot, mini series range, IP20.

Requires 350mA driver.