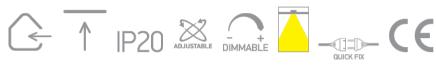

### **Product Datasheet**

www.1-light.eu

04 Recessed Spots Adjustable LED>The 1W Mini Square Natural Aluminium

51401AL/W/35

4x1W LED adjustable recessed spot, mini series range, IP20.

Requires 350mA driver.

Complies with standard EN60598-1 and any other specific standards.

#### **Electrical Characteristics**

| Fitting       |                  |
|---------------|------------------|
| Input Type    | Constant Current |
| Input Current | 350mA            |
| Safety Class  |                  |
| Power(Watts)  | 4W               |
| IP Rating     | IP20             |
| Light Source  | LED built in     |
| LED Number    | 4                |
| Cable Length  | 40cm             |
| F Mark        | F                |

#### Illumination Data

| Colour Temperature   | 3000K  |
|----------------------|--------|
| Lumen Output         | 4x45lm |
| Light Efficiency     | 45lm/W |
| Beam Angle           | 35°    |
| Illumination Diagram |        |

#### Certification & Warranty

| Warranty       | 2 Years |
|----------------|---------|
| Weee Directive | Yes     |