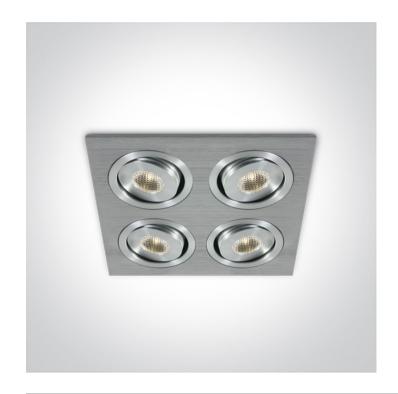

### **Product Datasheet**

www.1-light.eu

04 Recessed Spots Adjustable LED>The 1W Mini Square Natural Aluminium

51401AL/W/35

4x1W LED adjustable recessed spot, mini series range, IP20.

Requires 350mA driver.

#### Gallery

#### Must be ordered separately

89004T

| Item Group         | 04 Recessed Spots Adjustable LED     |
|--------------------|--------------------------------------|
| Family             | The 1W Mini Square Natural Aluminium |
| Order Code         | 51401AL/W/35                         |
| Colour             | Aluminium                            |
| Material           | Natural Aluminium                    |
| Diffuser Material  | Acrylic                              |
| Shape              | Rectangular                          |
| Length             | 113mm                                |
| Width              | 113mm                                |
| Height             | 30mm                                 |
| Cutout Hole Width  | 105mm                                |
| Cutout Hole Length | 105mm                                |
| Recessed Ceiling   | Yes                                  |
| Depth Required     | 40mm                                 |
| Indoor             | Yes                                  |
| Adjustable         | 2 Directions                         |