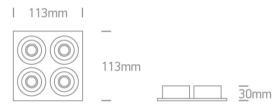

#### Dimensions

### Must be ordered separately

89004

| Item Group         | 04 Recessed Spots Adjustable LED     |
|--------------------|--------------------------------------|
| Family             | The 1W Mini Square Natural Aluminium |
| Order Code         | 51401AL/D/35                         |
| Colour             | Aluminium                            |
| Material           | Natural Aluminium                    |
| Diffuser Material  | Acrylic                              |
| Shape              | Rectangular                          |
| Length             | 113mm                                |
| Width              | 113mm                                |
| Height             | 30mm                                 |
| Cutout Hole Width  | 105mm                                |
| Cutout Hole Length | 105mm                                |
| Recessed Ceiling   | Yes                                  |
| Depth Required     | 40mm                                 |
| Indoor             | Yes                                  |
| Adjustable         | 2 Directions                         |