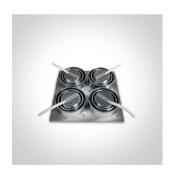

# **Product Datasheet**

www.1-light.eu

04 Recessed Spots Adjustable LED>The 1W Mini Square Natural Aluminium

51401AL/D/35



4x1W LED adjustable recessed spot, mini series range, IP20.

Requires 350mA driver.

Complies with standard EN60598-1 and any other specific standards.



#### Downloads







#### Dimensions



## Gallery



### Must be ordered separately





89004

| Item Group         | 04 Recessed Spots Adjustable LED     |
|--------------------|--------------------------------------|
| Family             | The 1W Mini Square Natural Aluminium |
| Order Code         | 51401AL/D/35                         |
| Colour             | Aluminium                            |
| Material           | Natural Aluminium                    |
| Diffuser Material  | Acrylic                              |
| Shape              | Rectangular                          |
| Length             | 113mm                                |
| Width              | 113mm                                |
| Height             | 30mm                                 |
| Cutout Hole Width  | 105mm                                |
| Cutout Ho