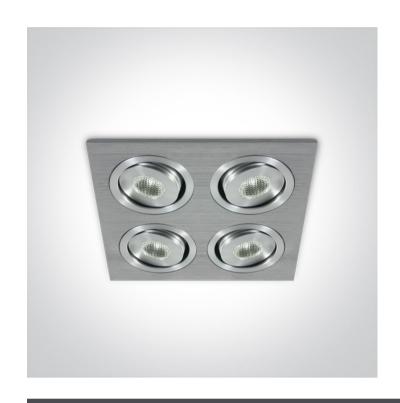

# **Product Datasheet**

www.1-light.eu

04 Recessed Spots Adjustable LED>The 1W Mini Square Natural Aluminium

51401AL/D/35

4x1W LED adjustable recessed spot, mini series range, IP20.

Requires 350mA driver.

Complies with standard EN60598-1 and any other specific standards.

## Gallery

### Must be ordered separately

89004

| Item Group         | 04 Recessed Spots Adjustable LED     |
|--------------------|--------------------------------------|
| Family             | The 1W Mini Square Natural Aluminium |
| Order Code         | 51401AL/D/35                         |
| Colour             | Aluminium                            |
| Material           | Natural Aluminium                    |
| Diffuser Material  | Acrylic                              |
| Shape              | Rectangular                          |
| Length             | 113mm                                |
| Width              | 113mm                                |
| Height             | 30mm                                 |
| Cutout Hole Width  | 105mm                                |
| Cutout Hole Length | 105mm                                |
| Recessed Ceiling   | Yes                                  |
| Depth Required     | 40mm                                 |
| Indoor             | Yes                                  |
| Adjustable         | 2 Directions                         |