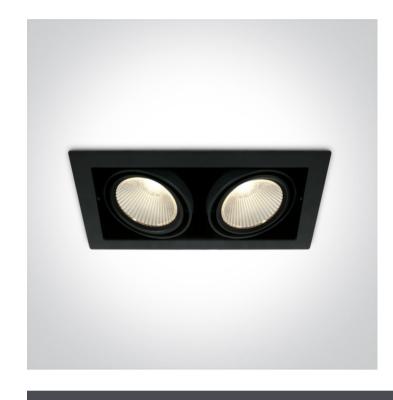

## **Product Datasheet**

www.1-light.eu

07 Downlights Adjustable LED>The COB Box Type Shop Range

51230/B/W

2x30W COB LED Recessed adjustable downlight, COB square range, IP20.

Supplied with non-dimmable LED driver.

## Physical Specification

| Item Group | 07 Downlights Adjustable LED |
|------------|------------------------------|
| Family     | The COB Box Type Shop Range  |
| Order Code | 51230/B/W                    |
| Colour     | Black                        |
| Material   | Aluminium                    |
| Shape      | Rectangular                  |
| Length     | 350mm                        |

| Width                      | 185mm Pobrano z mamadecor.pi |
|----------------------------|------------------------------|
| Height                     | 105mm                        |
| Cutout Hole Width          | 320mm                        |
| Cutout Hole Length         | 160mm                        |
| Recessed Ceiling           | Yes                          |
| Depth Required             | 125mm                        |
| Indoor                     | Yes                          |
| Adjustable                 | 2 Directions                 |
|                            |                              |
| Electrical Characteristics |                              |
|                            |                              |
| Gear                       | External-Included            |
|                            |                              |
| Fitting + Driver           |                              |
| Input Voltage              | 220-240V                     |
| 50 Hz                      | Yes                          |
| 60 Hz                      | Yes                          |
| Safety Class               |                              |
| Power(Watts)               | 2x30W                        |
| IP Rating                  | IP20                         |
| Light Source               | LED built in                 |
| Dimmable                   | No                           |
| F Mark                     | F                            |
|                            |                              |
| Fitting                    |                              |
| Input Type                 | Constant Current             |
| Input Current              | 750mA                        |
| Voltage                    | 2x35,5V                      |
| Safety Class               |                              |
| Power(Watts)               | 2x27W                        |
| IP Rating                  | IP20                         |
| Light Source               | LED built in                 |
|                            |                              |