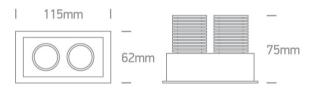

Downloads

Dimensions

| Length             | Pobrano z mamadecor.pl |
|--------------------|------------------------|
| Width              | 62mm                   |
| Height             | 75mm                   |
| Cutout Hole Width  | 108mm                  |
| Cutout Hole Length | 58mm                   |
| Recessed Ceiling   | Yes                    |
| Depth Required     | 95mm                   |
| Indoor             | Yes                    |
| Adjustable         | 2 Directions           |
|                    |                        |