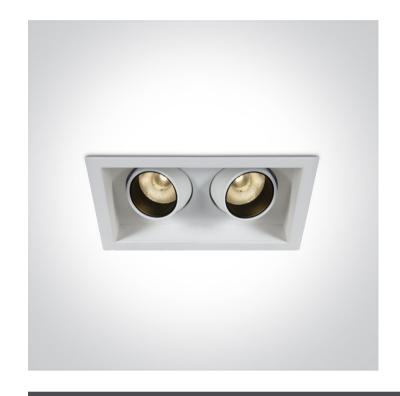

# **Product Datasheet**

www.1-light.eu

04 Recessed Spots Adjustable LED>Moving Inner Cylinder Range

51206M/W/W

2x6W LED recessed adjustable spot, IP20.

Requires 350mA driver.

Complies with standard EN60598-1 and any other specific standards.

#### **Physical Specification**

| 04 Recessed Spots Adjustable LED |
|----------------------------------|
| Moving Inner Cylinder Range      |
| 51206M/W/W                       |
| White                            |
| Die Cast                         |
| Rectangular                      |
|                                  |

| Length             | Pobrano z mamadecor.pl |
|--------------------|------------------------|
| Width              | 62mm                   |
| Height             | 75mm                   |
| Cutout Hole Width  | 108mm                  |
| Cutout Hole Length | 58mm                   |
| Recessed Ceiling   | Yes                    |
| Depth Required     | 95mm                   |
| Indoor             | Yes                    |
| Adjustable         | 2 Directions           |
|                    |                        |