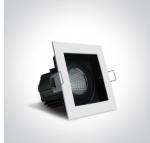

# **Product Datasheet**

www.1-light.eu

04 Recessed Spots Adjustable LED>The COB Shop & Hotel Range

# 51112E/W/EW



12W LED Dark Light Recessed adjustable spot, IP20.

Requires 700mA driver.

Complies with standard EN60598-1 and any other specific standards.



















#### Downloads









## Dimensions



# Gallery





#### Must be ordered separately



89015A



89015AT

# Physical Specification

| Item Group         | 04 Recessed Spots Adjustable LED |
|--------------------|----------------------------------|
| Family             | The COB Shop & Hotel Range       |
| Order Code         | 51112E/W/EW                      |
| Colour             | White                            |
| Material           | Die Cast                         |
| Shape              | Rectangular                      |
| Length             | 100mm                            |
| Width              | 100mm                            |
| Height             | 82mm                             |
| Cutout Hole Width  | 90mm                             |
| Cutout Hole Length | 90mm                             |
| Recessed Ceiling   |