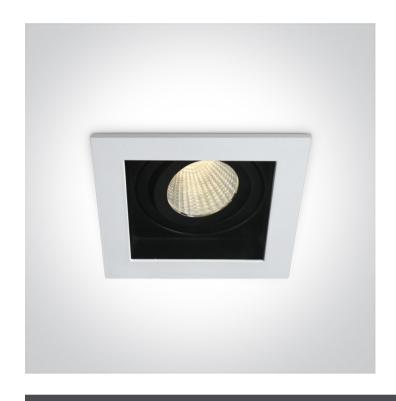

# Gallery

# Physical Specification

| Item Group         | 04 Recessed Spots Adjustable LED |
|--------------------|----------------------------------|
| Family             | The COB Shop & Hotel Range       |
| Order Code         | 51112E/W/EW                      |
| Colour             | White                            |
| Material           | Die Cast                         |
| Shape              | Rectangular                      |
| Length             | 100mm                            |
| Width              | 100mm                            |
| Height             | 82mm                             |
| Cutout Hole Width  | 90mm                             |
| Cutout Hole Length | 90mm                             |
| Recessed Ceiling   | Yes                              |
| Depth Required     | 105mm                            |
| Indoor             | Yes                              |
| Adjustable         | 2 Directions                     |