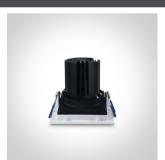

# **Product Datasheet**

www.1-light.eu

04 Recessed Spots Adjustable LED>The COB Shop & Hotel Range

# 51112E/W/EW



12W LED Dark Light Recessed adjustable spot, IP20.

Requires 700mA driver.

Complies with standard EN60598-1 and any other specific standards.



















#### Downloads









## Dimensions



# Gallery





#### Must be ordered separately



89015A



89015AT

# Physical Specification

| Item Group         | 04 Recessed Spots Adjustable LED |
|--------------------|----------------------------------|
| Family             | The COB Shop & Hotel Range       |
| Order Code         | 51112E/W/EW                      |
| Colour             | White                            |
| Material           | Die Cast                         |
| Shape              | Rectangular                      |
| Length             | 100mm                            |
| Width              | 100mm                            |
| Height             | 82mm                             |
| Cutout Hole Width  | 90mm                             |
| Cutout Hole Length | 90mm                             |
| Recessed Ceiling