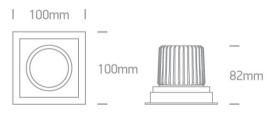

## Dimensions

# Physical Specification

| Item Group         | 04 Recessed Spots Adjustable LED |
|--------------------|----------------------------------|
| Family             | The COB Shop & Hotel Range       |
| Order Code         | 51112E/W/EW                      |
| Colour             | White                            |
| Material           | Die Cast                         |
| Shape              | Rectangular                      |
| Length             | 100mm                            |
| Width              | 100mm                            |
| Height             | 82mm                             |
| Cutout Hole Width  | 90mm                             |
| Cutout Hole Length | 90mm                             |
| Recessed Ceiling   | Yes                              |
| Depth Required     | 105mm                            |
| Indoor             | Yes                              |
| Adjustable         | 2 Directions                     |