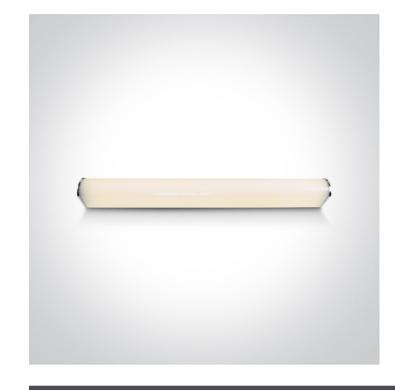

## **Product Datasheet**

www.1-light.eu

16 Bathroom & Mirror>The Mirror LED Round Aluminium + PC

38115C/W

15W LED fitting ideal for installation above the bathroom mirror, IP44.

Supplied with non-dimmable LED driver.

Complies with standard EN60598-1 and any other specific standards.

Downloads

Dimensions

|  |       |      | 53mm |
|--|-------|------|------|
|  | 600mm |      |      |
|  |       | 65mr | n 🕝  |

## **Physical Specification**

| Item Group        | 16 Bathroom & Mirror                |
|-------------------|-------------------------------------|
| Family            | The Mirror LED Round Aluminium + PC |
| Order Code        | 38115C/W                            |
| Colour            | Chrome                              |
| Material          | Aluminium                           |
| Diffuser Material | PC                                  |
| Shape             | Rectangular                         |
|                   |                                     |

| Length                    | 600mm            | Pobrano z mamadecor.pl |
|---------------------------|------------------|------------------------|
| Width                     | 65mm             |                        |
| Height                    | 53mm             |                        |
| Surface Wall              | Yes              |                        |
| Indoor                    | Yes              |                        |
|                           |                  |                        |
| lectrical Characteristics |                  |                        |
| Gear                      | Built In         |                        |
| Geal                      |                  |                        |
| Fitting + Driver          |                  |                        |
|                           | 220-240V         |                        |
| Input Voltage             |                  |                        |
| 50 Hz                     | Yes              |                        |
| 60 Hz                     | Yes              |                        |
| Safety Class              |                  |                        |
| Power(Watts)              | 15W              |                        |
| IP Rating                 | IP44             |                        |
| Light Source              | LED built in     |                        |
| Dimmable                  | No               |                        |
| F Mark                    | F                |                        |
|                           |                  |                        |
| Fitting                   |                  |                        |
| Input Type                | Constant Current |                        |
| Input Current             | 350mA            |                        |
| Voltage                   | 40V              |                        |
| Power(Watts)              | 14W              |                        |
| IP Rating                 | IP44             |                        |
| Light Source              | LED built in     |                        |
| LED Type                  | SMD 2835         |                        |
| LED Brand                 | ETI              |                        |
|                           |                  |                        |
| Gear                      |                  |                        |
|                           |                  |                        |