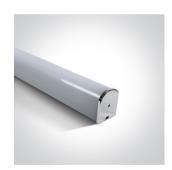

## **Product Datasheet**

www.1-light.eu

16 Bathroom & Mirror>The Mirror LED Round Aluminium + PC

38115C/W

15W LED fitting ideal for installation above the bathroom mirror, IP44.

Supplied with non-dimmable LED driver.

Complies with standard EN60598-1 and any other specific standards.

Downloads

Dimensions

|  |       |      | 53mm |
|--|-------|------|------|
|  | 600mm |      |      |
|  |       | 65mr | n 🕝  |

## **Physical Specification**

| Item Group        | 16 Bathroom & Mirror                |
|-------------------|-------------------------------------|
| Family            | The Mirror LED Round Aluminium + PC |
| Order Code        | 38115C/W                            |
| Colour            | Chrome                              |
| Material          | Aluminium                           |
| Diffuser Material | PC                                  |
| Shape             | Rectangular                         |
|                   |                                     |

| Length                    | 600mm            | Pobrano z mamadecor.pl |
|---------------------------|------------------|------------------------|
| Width                     | 65mm             |                        |
| Height                    | 53mm             |                        |
| Surface Wall              | Yes              |                        |
| Indoor                    | Yes              |                        |
|                           |                  |                        |
| lectrical Characteristics |                  |                        |
| Gear                      | Built In         |                        |
| Geal                      |                  |                        |
| Fitting + Driver          |                  |                        |
|                           | 220-240V         |                        |
| Input Voltage             |                  |                        |
| 50 Hz                     | Yes              |                        |
| 60 Hz                     | Yes              |                        |
| Safety Class              |                  |                        |
| Power(Watts)              | 15W              |                        |
| IP Rating                 | IP44             |                        |
| Light Source              | LED built in     |                        |
| Dimmable                  | No               |                        |
| F Mark                    | F                |                        |
|                           |                  |                        |
| Fitting                   |                  |                        |
| Input Type                | Constant Current |                        |
| Input Current             | 350mA            |                        |
| Voltage                   | 40V              |                        |
| Power(Watts)              | 14W              |                        |
| IP Rating                 | IP44             |                        |
| Light Source              | LED built in     |                        |
| LED Type                  | SMD 2835         |                        |
| LED Brand                 | ETI              |                        |
|                           |                  |                        |
| Gear                      |                  |                        |
|                           |                  |                        |