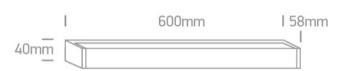

## Physical Specification

| Item Group        | 18 Bathroom                          |
|-------------------|--------------------------------------|
| Family            | The Mirror LED Square Aluminium + PC |
| Order Code        | 38114M/W                             |
| Colour            | Chrome                               |
| Material          | Aluminium                            |
| Diffuser Material | PC                                   |
| Shape             | Rectangular                          |
| Length            | 600mm                                |
| Width             | 40mm                                 |
| Height            | 58mm                                 |
| Surface Wall      | Yes                                  |
| Indoor            | Yes                                  |
|                   |                                      |