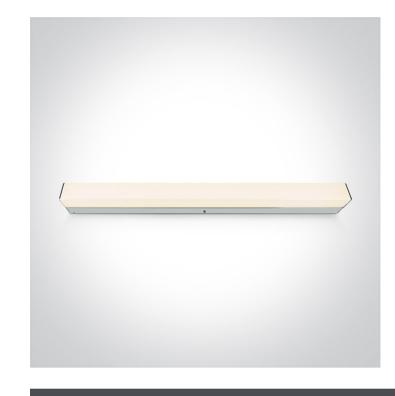

## **Product Datasheet**

www.1-light.eu

18 Bathroom>The Mirror LED Square Aluminium + PC

38114M/W

15W LED fitting ideal for installation above the bathroom mirror, IP44.

Supplied with non-dimmable LED driver.

## Physical Specification

| Item Group        | 18 Bathroom                          |
|-------------------|--------------------------------------|
| Family            | The Mirror LED Square Aluminium + PC |
| Order Code        | 38114M/W                             |
| Colour            | Chrome                               |
| Material          | Aluminium                            |
| Diffuser Material | PC                                   |
| Shape             | Rectangular                          |
| Length            | 600mm                                |
| Width             | 40mm                                 |
| Height            | 58mm                                 |
| Surface Wall      | Yes                                  |
| Indoor            | Yes                                  |
|                   |                                      |