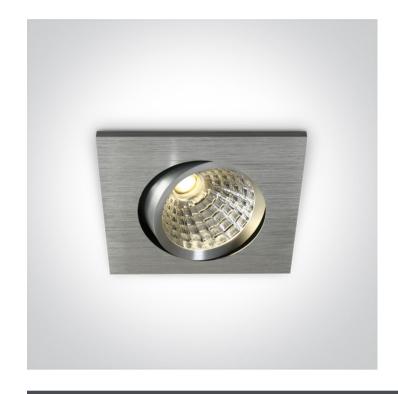

# **Product Datasheet**

www.1-light.eu

04 Recessed Spots Adjustable LED>The 7W COB Range

51107/AL/W

7W LED adjustable recessed spot, IP20.

Requires 700mA driver.

Complies with standard EN60598-1 and any other specific standards.

#### Gallery

## Physical Specification

| Item Group           | 04 Recessed Spots Adjustable LED |
|----------------------|----------------------------------|
| Family               | The 7W COB Range                 |
| Order Code           | 51107/AL/W                       |
| Colour               | Aluminium                        |
| Material             | Aluminium                        |
| Shape                | Circular                         |
| Height               | 80mm                             |
| Diameter             | 80mm                             |
| Cutout Hole Diameter | 70mm                             |
| Recessed Ceiling     | Yes                              |
| Depth Required       | 90mm                             |
| Indoor               | Yes                              |
| Adjustable           | 1 Direction                      |