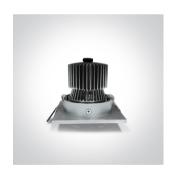

# **Product Datasheet**

www.1-light.eu

04 Recessed Spots Adjustable LED>The 7W COB Range

51107/AL/W



7W LED adjustable recessed spot, IP20.

Requires 700mA driver.

Complies with standard EN60598-1 and any other specific standards.

















Downloads





#### Dimensions



#### Gallery



#### Must be ordered separately



89015A

## Physical Specification

| Item Group           | 04 Recessed Spots Adjustable LED |
|----------------------|----------------------------------|
| Family               | The 7W COB Range                 |
| Order Code           | 51107/AL/W                       |
| Colour               | Aluminium                        |
| Material             | Aluminium                        |
| Shape                | Circular                         |
| Height               | 80mm                             |
| Diameter             | 80mm                             |
| Cutout Hole Diameter | 70mm                             |
| Recessed Ceiling     | Yes                              |
| Depth Required       | 90mm                             |
| Indoor