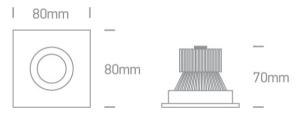

#### Dimensions

## Physical Specification

| Item Group           | 04 Recessed Spots Adjustable LED |
|----------------------|----------------------------------|
| Family               | The 7W COB Range                 |
| Order Code           | 51107/AL/W                       |
| Colour               | Aluminium                        |
| Material             | Aluminium                        |
| Shape                | Circular                         |
| Height               | 80mm                             |
| Diameter             | 80mm                             |
| Cutout Hole Diameter | 70mm                             |
| Recessed Ceiling     | Yes                              |
| Depth Required       | 90mm                             |
| Indoor               | Yes                              |
| Adjustable           | 1 Direction                      |