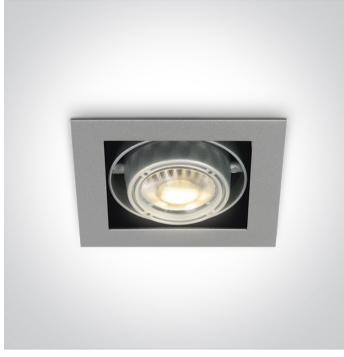

#### 03 Recessed Spots Adjustable>Square GU10

Recessed adjustable MR16 spot with GU10 lampholder.

Complies with standard EN60598-1 and any other specific standards.

| Downloads              | Dimensions                   |
|------------------------|------------------------------|
| Ô                      | 132mm  <br>132mm 132mm 125mm |
| Physical Specification |                              |

| Item Group | 03 Recessed Spots Adjustable |
|------------|------------------------------|
| Family     | Square GU10                  |
| Order Code | 51105F/G                     |
| Colour     | Grey                         |
| Material   | Die Cast                     |
| Shape      | Rectangular                  |
| Length     | 132mm                        |

| Width              | 132mm |
|--------------------|-------|
| Height             | 125mm |
| Cutout Hole Width  | 115mm |
| Cutout Hole Length | 115mm |
| Recessed Ceiling   | Yes   |

| Depth Required | 145mm        | Pobrano z mamadecor.pl |
|----------------|--------------|------------------------|
| Indoor         | Yes          |                        |
| Adjustable     | 2 Directions |                        |

#### **Electrical Characteristics**

| Gear             | No               |
|------------------|------------------|
|                  |                  |
| Fitting + Driver |                  |
| Input Voltage    | 100-240V         |
| 50 Hz            | Yes              |
| 60 Hz            | Yes              |
| Safety Class     |                  |
| Power(Watts)     | 50W              |
| IP Rating        | IP20             |
| Light Source     | Replaceable lamp |
| Lamp Holder      | GU10             |
| Number of Lamps  | 1                |
| Dimmable         | N/A              |
| Cable Length     | 15cm             |
| F Mark           | F                |