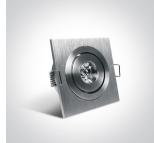

## Gallery

# **Product Datasheet**

www.1-light.eu

04 Recessed Spots Adjustable LED>The 1W Mini Series Aluminium

51101AL/BL/15

1W LED adjustable recessed blue spot, mini series range, IP20.

Requires 350mA driver.

Complies with standard EN60598-1 and any other specific standards.