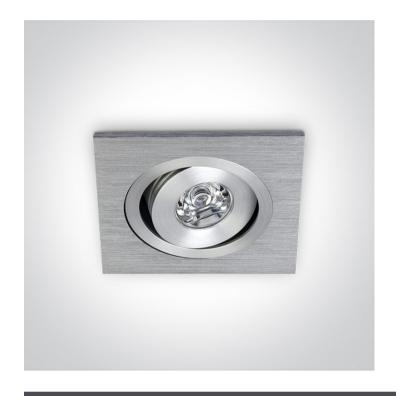

## Gallery

## Physical Specification

| Item Group           | 04 Recessed Spots Adjustable LED |
|----------------------|----------------------------------|
| Family               | The 1W Mini Series Aluminium     |
| Order Code           | 51101AL/BL/15                    |
| Colour               | Aluminium                        |
| Material             | Natural Aluminium                |
| Shape                | Rectangular                      |
| Length               | 60mm                             |
| Width                | 60mm                             |
| Height               | 30mm                             |
| Cutout Hole Diameter | 53mm                             |
| Recessed Ceiling     | Yes                              |
| Depth Required       | 40mm                             |
| Indoor               | Yes                              |
| Adjustable           | 2 Directions                     |