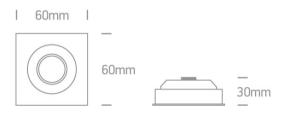

### Dimensions

## Physical Specification

| Item Group           | 04 Recessed Spots Adjustable LED |
|----------------------|----------------------------------|
| Family               | The 1W Mini Series Aluminium     |
| Order Code           | 51101AL/BL/15                    |
| Colour               | Aluminium                        |
| Material             | Natural Aluminium                |
| Shape                | Rectangular                      |
| Length               | 60mm                             |
| Width                | 60mm                             |
| Height               | 30mm                             |
| Cutout Hole Diameter | 53mm                             |
| Recessed Ceiling     | Yes                              |
| Depth Required       | 40mm                             |
| Indoor               | Yes                              |
| Adjustable           | 2 Directions                     |