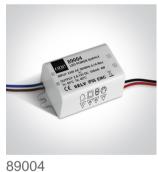

# **Product Datasheet**

www.1-light.eu

04 Recessed Spots Adjustable LED>The 1W Mini Series Aluminium

51101B/D/35



1W LED adjustable recessed spot, mini series range, IP20.

Requires 350mA driver.

Complies with standard EN60598-1 and any other specific standards.















Downloads







Dimensions



### Must be ordered separately







89004T

### **Physical Specification**

| Item Group | 04 Recessed Spots Adjustable LED |
|------------|----------------------------------|
| Family     | The 1W Mini Series Aluminium     |
| Order Code | 51101B/D/35                      |
| Colour     | Black                            |
| Material   | Aluminium                        |
| Shape      | Rectangular                      |

| Length               | 60mm         | Pobrano z mamadecor.pl |
|----------------------|--------------|------------------------|
| Width                | 60mm         |                        |
| Height               | 30mm         |                        |
| Cutout Hole Diameter | 53mm         |                        |
| Recessed Ceiling     | Yes          |                        |
| Depth Requi