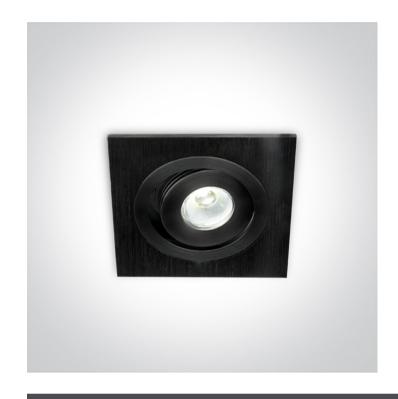

# **Product Datasheet**

www.1-light.eu

04 Recessed Spots Adjustable LED>The 1W Mini Series Aluminium

51101B/D/35

1W LED adjustable recessed spot, mini series range, IP20.

Requires 350mA driver.

Complies with standard EN60598-1 and any other specific standards.

### **Physical Specification**

| Item Group | 04 Recessed Spots Adjustable LED |
|------------|----------------------------------|
| Family     | The 1W Mini Series Aluminium     |
| Order Code | 51101B/D/35                      |
| Colour     | Black                            |
| Material   | Aluminium                        |
| Shape      | Rectangular                      |

| Length               | 60mm         | Pobrano z mamadecor.pl |
|----------------------|--------------|------------------------|
| Width                | 60mm         |                        |
| Height               | 30mm         |                        |
| Cutout Hole Diameter | 53mm         |                        |
| Recessed Ceiling     | Yes          |                        |
| Depth Required       | 40mm         |                        |
| Indoor               | Yes          |                        |
| Adjustable           | 2 Directions |                        |