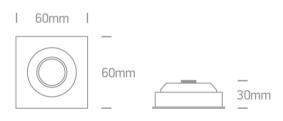

| Length               | 60mm         | Pobrano z mamadecor.pl |
|----------------------|--------------|------------------------|
| Width                | 60mm         |                        |
| Height               | 30mm         |                        |
| Cutout Hole Diameter | 53mm         |                        |
| Recessed Ceiling     | Yes          |                        |
| Depth Required       | 40mm         |                        |
| Indoor               | Yes          |                        |
| Adjustable           | 2 Directions |                        |