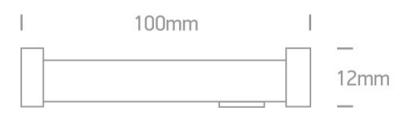

## **Physical Specification**

| Item Group | 08 Strips & Profiles           |
|------------|--------------------------------|
| Family     | 24V Linkable Modules Aluminium |
| Order Code | 38001A/RGB                     |
| Material   | Aluminium                      |
| Shape      | Rectangular                    |
| Length     | 100mm                          |

| Width                      | 12mm             | Pobrano z mamadecor.pl |
|----------------------------|------------------|------------------------|
| Height                     | 5m               |                        |
| Surface Ceiling            | Yes              |                        |
| Surface Wall               | Yes              |                        |
| Indoor                     | Yes              |                        |
|                            |                  |                        |
| Electrical Characteristics |                  |                        |
|                            |                  |                        |
| Fitting                    |                  |                        |
|                            |                  |                        |
| Input Type                 | Constant Voltage |                        |
| Input Voltage              | 24V DC           |                        |
| Safety Class               |                  |                        |
| Power(Watts)               | 1W               |                        |
| IP Rating                  | IP20             |                        |
| Light Source               | LED built in     |                        |
| LED Type                   | SMD              |                        |
| F Mark                     | F                |                        |
|                            |                  |                        |
| Ilumination Data           |                  |                        |
|                            | DOD              |                        |
| Colour Temperature         | RGB              |                        |
| Illumination Diagram       |                  |                        |
|                            |                  |                        |
| Packing Info               |                  |                        |
| Pcs/Carton                 | 100              |                        |
| Barcode                    | 5291889019121    |                        |
| HS Code                    | 9405104090       |                        |
|                            |                  |                        |
|                            |                  |                        |