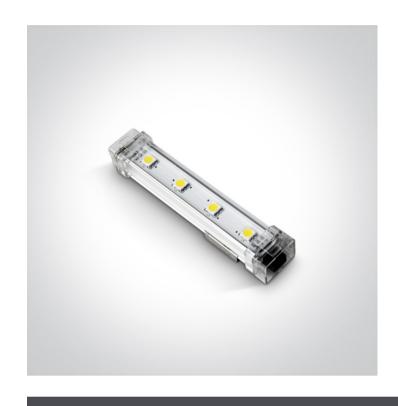

## 38001A/RGB

1W LED Linkable module, IP20.

Requires 24V DC constant voltage LED driver.

Complies with standard EN60598-1 and any other specific standards.

Downloads

Dimensions

## **Physical Specification**

| Item Group | 08 Strips & Profiles           |
|------------|--------------------------------|
| Family     | 24V Linkable Modules Aluminium |
| Order Code | 38001A/RGB                     |
| Material   | Aluminium                      |
| Shape      | Rectangular                    |
| Length     | 100mm                          |