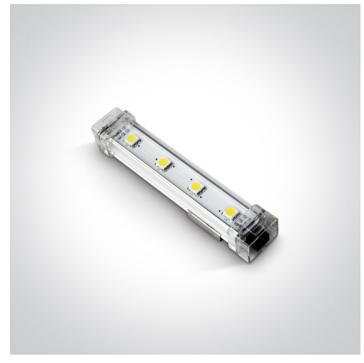

## **Product Datasheet**

www.1-light.eu

08 Strips & Profiles>24V Linkable Modules Aluminium

38001A/BL

1W LED Linkable module, IP20.

Requires 24V DC constant voltage LED driver.

Complies with standard EN60598-1 and any other specific standards.

## Physical Specification

| Item Group | 08 Strips & Profiles           |
|------------|--------------------------------|
| Family     | 24V Linkable Modules Aluminium |
| Order Code | 38001A/BL                      |
| Material   | Aluminium                      |
| Shape      | Rectangular                    |
| Length     | 100mm                          |
| Width      | 12mm                           |