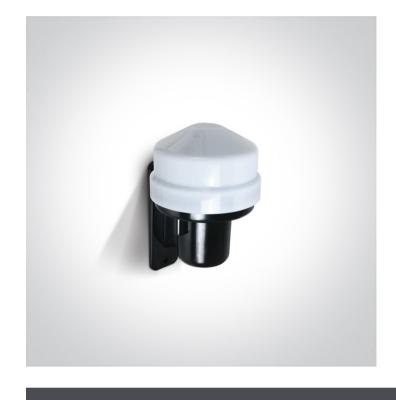

## **Product Datasheet**

www.1-light.eu

24 LED Control & Dimming>Day/Night Photocell Sensor

22020

Photocell sensor with automatic day/night operation, IP44.

Complies with standard EN60669 and any other specific standards.

## **Physical Specification**

| Item Group   | 24 LED Control & Dimming   |
|--------------|----------------------------|
| Family       | Day/Night Photocell Sensor |
| Order Code   | 22020                      |
| Colour       | Black                      |
| Material     | Plastic                    |
| Shape        | Circular                   |
| Height       | 130mm                      |
| Diameter     | 90mm                       |
| Surface Wall | Yes                        |
| Indoor       | Yes                        |
| Outdoor      | Yes                        |