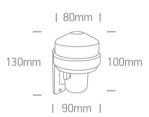

## **Physical Specification**

| Item Group   | 24 LED Control & Dimming   |
|--------------|----------------------------|
| Family       | Day/Night Photocell Sensor |
| Order Code   | 22020                      |
| Colour       | Black                      |
| Material     | Plastic                    |
| Shape        | Circular                   |
| Height       | 130mm                      |
| Diameter     | 90mm                       |
| Surface Wall | Yes                        |
| Indoor       | Yes                        |
| Outdoor      | Yes                        |