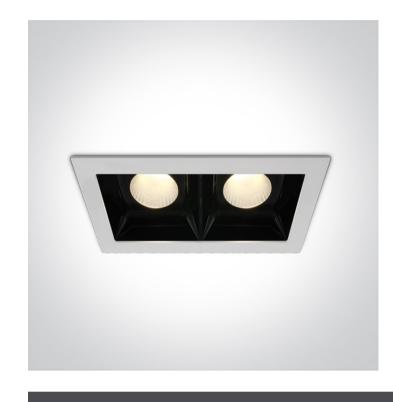

## 50220B/W/W

2x20W downlight LED, shop square boxes range IP20, ideal for commercial applications such as offices, galleries and showrooms.

Supplied with 500mA non-dimmable LED drivers.

Complies with standard EN60598-1 and any other specific standards.

#### **Physical Specification**

| Item Group         | 06 Downlights Fixed LED |
|--------------------|-------------------------|
| Family             | Shop Square Boxes       |
| Order Code         | 50220B/W/W              |
| Colour             | White                   |
| Material           | Aluminium               |
| Shape              | Rectangular             |
| Length             | 210mm                   |
| Width              | 120mm                   |
| Height             | 95mm                    |
| Cutout Hole Width  | 190mm                   |
| Cutout Hole Length | 110mm                   |
| Recessed Ceiling   | Yes                     |