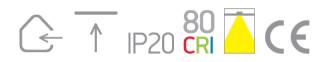

| Depth Required             | 120mm Pobrano z mamadecor.pl |
|----------------------------|------------------------------|
| Indoor                     | Yes                          |
| Adjustable                 | No                           |
|                            |                              |
| Electrical Characteristics |                              |
|                            |                              |
| Gear                       | External-Included            |
| Fitting + Driver           |                              |
|                            |                              |
| Input Voltage              | 220-240V                     |
| 50 Hz                      | Yes                          |
| 60 Hz                      | Yes                          |
| Safety Class               |                              |
| Power(Watts)               | 2x20W                        |
| IP Rating                  | IP20                         |
| Light Source               | LED built in                 |
| Dimmable                   | No                           |
| F Mark                     | F                            |
|                            |                              |
| Fitting                    |                              |
| Input Type                 | Constant Current             |
| Input Current              | 500mA                        |
| Voltage                    | 2x34,7V                      |
| Safety Class               | <u> </u>                     |
| Power(Watts)               | 2x17,35W                     |
| IP Rating                  | IP20                         |
| Light Source               | LED built in                 |
| LED Type                   | СОВ                          |
| LED Brand                  | Sanan                        |
|                            |                              |
| Gear                       |                              |
| Gear Type                  | Led Driver                   |

| Input Voltage        | 220-240V Pobrano z mamadecor.pl |
|----------------------|---------------------------------|
| 50 Hz                | Yes                             |
| 60 Hz                | Yes                             |
| Power(Watts)         | 12,5-20W                        |
| Power Factor         | 0,9                             |
| Constant Current     | Yes                             |
| 500mA                | 25-40V                          |
| IP Rating            | IP20                            |
| Safety Class         |                                 |
| Dimmable             | No                              |
| Housing Material     | Plastic                         |
| Brand                | Lifud                           |
|                      |                                 |
| lumination Data      |                                 |
|                      |                                 |
| Colour Temperature   | 3000K                           |
| Lumen Output         | 2x1700lm                        |
| Light Efficiency     | 85lm/W                          |
| CRI                  | 80                              |
| Beam Angle           | 30°                             |
| Illumination Diagram |                                 |
|                      |                                 |
| Packing Info         |                                 |
|                      |                                 |
| Pcs/Carton           | 10                              |
| Barcode              | 5291889061397                   |
| HS Code              | 9405409900                      |
|                      |                                 |