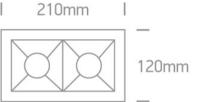

#### Dimensions

#### **Physical Specification**

| Item Group         | 06 Downlights Fixed LED |
|--------------------|-------------------------|
| Family             | Shop Square Boxes       |
| Order Code         | 50220B/W/W              |
| Colour             | White                   |
| Material           | Aluminium               |
| Shape              | Rectangular             |
| Length             | 210mm                   |
| Width              | 120mm                   |
| Height             | 95mm                    |
| Cutout Hole Width  | 190mm                   |
| Cutout Hole Length | 110mm                   |
| Recessed Ceiling   | Yes                     |