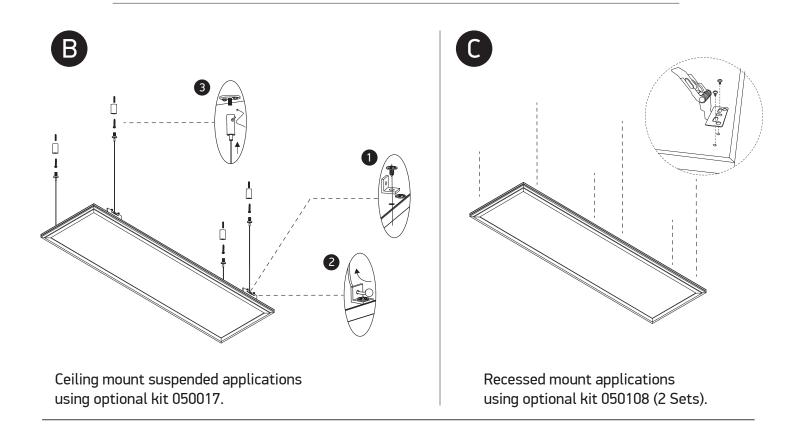

## **INSTALLATION MANUAL**

50140BR

Complete with 1000mA driver. Optional suspension kit. Order code 050017. Optional clips for recessed installation. Order code 050108 (2 Sets).

Recessed fitting for 1200x300mm T-rail false ceilings