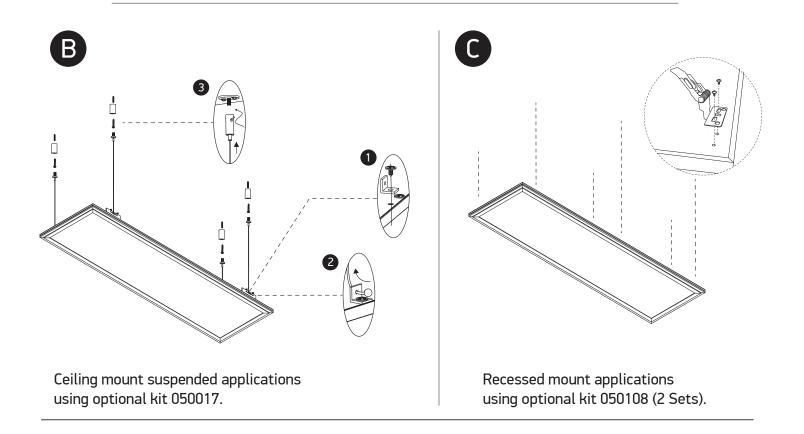

## **INSTALLATION MANUAL**

50140BR

Complete with 1000mA driver. Optional suspension kit. Order code 050017. Optional clips for recessed installation. Order code 050108 (2 Sets).

Recessed fitting for 1200x300mm T-rail false ceilings