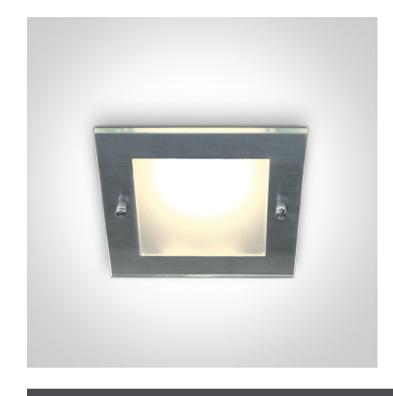

## 50115BF/MC

Recessed downlight with E27 lampholder.

Complies with standard EN60598-1 and any other specific standards.

Downloads

Dimensions

#### **Physical Specification**

| Item Group         | 05 Downlights Fixed         |
|--------------------|-----------------------------|
| Family             | E27 Budget Downlights Metal |
| Order Code         | 50115BF/MC                  |
| Colour             | Brushed Chrome              |
| Material           | Metal                       |
| Shape              | Rectangular                 |
| Length             | 120mm                       |
| Width              | 120mm                       |
| Height             | 90mm                        |
| Cutout Hole Width  | 110mm                       |
| Cutout Hole Length | 110mm                       |
| Recessed Ceiling   | Yes                         |