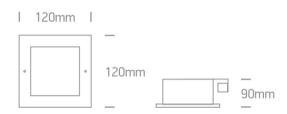

#### **Physical Specification**

| Item Group         | 05 Downlights Fixed         |
|--------------------|-----------------------------|
| Family             | E27 Budget Downlights Metal |
| Order Code         | 50115BF/MC                  |
| Colour             | Brushed Chrome              |
| Material           | Metal                       |
| Shape              | Rectangular                 |
| Length             | 120mm                       |
| Width              | 120mm                       |
| Height             | 90mm                        |
| Cutout Hole Width  | 110mm                       |
| Cutout Hole Length | 110mm                       |
| Recessed Ceiling   | Yes                         |