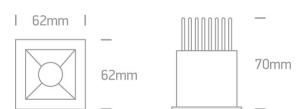

Complies with standard EN60598-1 and any other specific standards.

Downloads

Dimensions

Gallery

Must be ordered separately

89008

| Item Group         | 02 Recessed Spots Fixed LED                |
|--------------------|--------------------------------------------|
| Family             | Medium Shop Square Boxes Aluminium + steel |
| Order Code         | 50107B/W/W                                 |
| Colour             | White                                      |
| Material           | Aluminium + Steel                          |
| Shape              | Rectangular                                |
| Length             | 62mm                                       |
| Width              | 62mm                                       |
| Height             | 70mm                                       |
| Cutout Hole Width  | 57mm                                       |
| Cutout Hole Length | 57mm                                       |
| Recessed Ceiling   | Yes                                        |
| Depth Required     | 90mm                                       |
| Indoor             | Yes                                        |
| Adjustable         | No                                         |