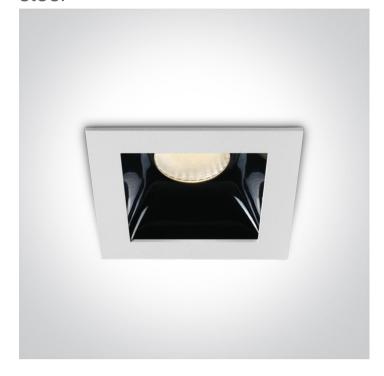

# **Product Datasheet**

www.1-light.eu

02 Recessed Spots Fixed LED>Medium Shop Square Boxes Aluminium +

50107B/W/W

steel

Recessed spot with COB LED. Ideal for shops and hotels.

Requires 350mA constant current driver.

Complies with standard EN60598-1 and any other specific standards.

Downloads

Dimensions

Gallery

Must be ordered separately

89008

| Item Group         | 02 Recessed Spots Fixed LED                |
|--------------------|--------------------------------------------|
| Family             | Medium Shop Square Boxes Aluminium + steel |
| Order Code         | 50107B/W/W                                 |
| Colour             | White                                      |
| Material           | Aluminium + Steel                          |
| Shape              | Rectangular                                |
| Length             | 62mm                                       |
| Width              | 62mm                                       |
| Height             | 70mm                                       |
| Cutout Hole Width  | 57mm                                       |
| Cutout Hole Length | 57mm                                       |
| Recessed Ceiling   | Yes                                        |
| Depth Required     | 90mm                                       |
| Indoor             | Yes                                        |
| Adjustable         | No                                         |