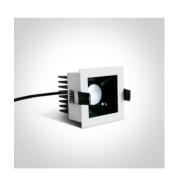

# **Product Datasheet**

www.1-light.eu

02 Recessed Spots Fixed LED>Medium Shop Square Boxes Aluminium +

50107B/W/W

steel

Recessed spot with COB LED. Ideal for shops and hotels.

Requires 350mA constant current driver.

Complies with standard EN60598-1 and any other specific standards.

Downloads

Dimensions

Gallery

Must be ordered separately

89008

| Item Group         | 02 Recessed Spots Fixed LED                |
|--------------------|--------------------------------------------|
| Family             | Medium Shop Square Boxes Aluminium + steel |
| Order Code         | 50107B/W/W                                 |
| Colour             | White                                      |
| Material           | Aluminium + Steel                          |
| Shape              | Rectangular                                |
| Length             | 62mm                                       |
| Width              | 62mm                                       |
| Height             | 70mm                                       |
| Cutout Hole Width  | 57mm                                       |
| Cutout Hole Length | 57mm                                       |
| Recessed Ceiling   | Yes                                        |
| Depth Required     | 90mm                                       |
| Indoor             | Yes                                        |
| Adjustable         | No                                         |