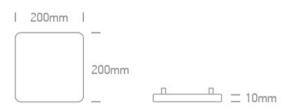

Downloads

Dimensions

| Length                     | 200mm Pobrano z mamadecor.pl |
|----------------------------|------------------------------|
| Width                      | 200mm                        |
| Height                     | 10mm                         |
| Cutout Hole Diameter       | 70mm-180mm                   |
| Recessed Ceiling           | Yes                          |
| Depth Required             | 50mm                         |
| Indoor                     | Yes                          |
| Adjustable                 | No                           |
|                            |                              |
| Electrical Characteristics |                              |
|                            |                              |
| Gear                       | External-Included            |
| Fitting + Driver           |                              |
|                            |                              |
| Input Voltage              | 220-240V                     |
| 50 Hz                      | Yes                          |
| 60 Hz                      | Yes                          |
| Safety Class               | 2014/                        |
| Power(Watts)               | 20W                          |
| IP Rating                  | IP20                         |
| Light Source               | LED built in                 |
| Dimmable  F Mark           | No F                         |
| - Iviaik                   |                              |
| Fitting                    |                              |
| Input Type                 | Constant Current             |
| Input Current              | 700mA                        |
| Voltage                    | 22,5V                        |
| Safety Class               |                              |
| Power(Watts)               | 15,75W                       |
| IP Rating                  | IP20                         |
| Light Source               | LED built in                 |
|                            |                              |