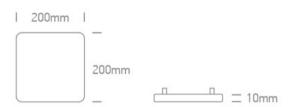

Downloads

Dimensions

| Length                     | 200mm Pobrano z mamadecor.pl |
|----------------------------|------------------------------|
| Width                      | 200mm                        |
| Height                     | 10mm                         |
| Cutout Hole Diameter       | 70mm-180mm                   |
| Recessed Ceiling           | Yes                          |
| Depth Required             | 50mm                         |
| Indoor                     | Yes                          |
| Adjustable                 | No                           |
|                            |                              |
| Electrical Characteristics |                              |
|                            |                              |
| Gear                       | External-Included            |
| Fitting + Driver           |                              |
|                            |                              |
| Input Voltage              | 220-240V                     |
| 50 Hz                      | Yes                          |
| 60 Hz                      | Yes                          |
| Safety Class               | 2014/                        |
| Power(Watts)               | 20W                          |
| IP Rating                  | IP20                         |
| Light Source               | LED built in                 |
| Dimmable  F Mark           | No F                         |
| - Iviaik                   |                              |
| Fitting                    |                              |
| Input Type                 | Constant Current             |
| Input Current              | 700mA                        |
| Voltage                    | 22,5V                        |
| Safety Class               |                              |
| Power(Watts)               | 15,75W                       |
| IP Rating                  | IP20                         |
| Light Source               | LED built in                 |
|                            |                              |