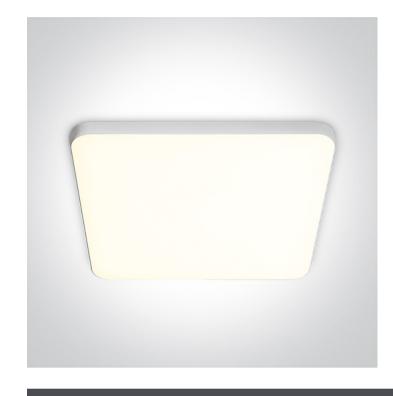

## Gallery

## **Product Datasheet**

www.1-light.eu

New 2022 Edition 3>Downlights Fixed LED

50120CE/C

20W Downlight LED, IP20.

Complete with 700mA driver.

Complies with standard EN60598-1 and any other specific standards.