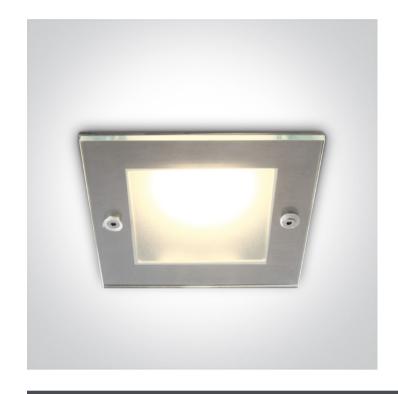

## 50105GL4/MC

Recessed MR16 decorative spot with GU10 lampholder.

Complies with standard EN60598-1 and any other specific standards.

Downloads

Dimensions

#### Gallery

#### Physical Specification

| Item Group        | 01 Recessed Spots Fixed |
|-------------------|-------------------------|
| Family            | The Glass Decorative    |
| Order Code        | 50105GL4/MC             |
| Colour            | Brushed Chrome          |
| Material          | Metal                   |
| Diffuser Material | Glass                   |
| Shape             | Rectangular             |
|                   |                         |