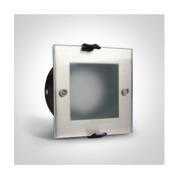

## 50105GL4/MC

Recessed MR16 decorative spot with GU10 lampholder.

Complies with standard EN60598-1 and any other specific standards.

Downloads

Dimensions

#### Physical Specification

| Item Group        | 01 Recessed Spots Fixed |
|-------------------|-------------------------|
| Family            | The Glass Decorative    |
| Order Code        | 50105GL4/MC             |
| Colour            | Brushed Chrome          |
| Material          | Metal                   |
| Diffuser Material | Glass                   |
| Shape             | Rectangular             |
|                   |                         |