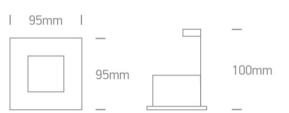

| Length                     | 95mm FODIATIO 2 IIIAITIAGECOI.PI |
|----------------------------|----------------------------------|
| Width                      | 95mm                             |
| Height                     | 100mm                            |
| Cutout Hole Diameter       | 88mm                             |
| Recessed Ceiling           | Yes                              |
| Depth Required             | 130mm                            |
| Indoor                     | Yes                              |
| Adjustable                 | No                               |
|                            |                                  |
| Electrical Characteristics |                                  |
| Gear                       | No                               |
| Geal                       |                                  |
| Fitting + Driver           |                                  |
| Input Voltage              | 100-240V                         |
| 50 Hz                      | Yes                              |
| 60 Hz                      | Yes                              |
| Safety Class               |                                  |
| Power(Watts)               | 10W                              |
| IP Rating                  | IP20                             |
| Light Source               | Replaceable lamp                 |
| Lamp Holder                | GU10                             |
| Number of Lamps            | 1                                |
| Dimmable                   | N/A                              |
| Cable Length               | 15cm                             |
| F Mark                     | F                                |
|                            |                                  |
| Illumination Data          |                                  |
| Illumination Diagram       |                                  |
| Illumination Diagram       |                                  |
|                            |                                  |