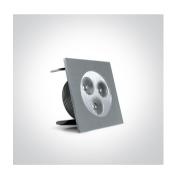

#### Gallery

### 02 Recessed Spots Fixed LED>Fixed Spots

50103L/W/35

3x1W LED recessed spot IP20.

Requires 350mA driver.

Complies with standard EN60598-1 and any other specific standards.