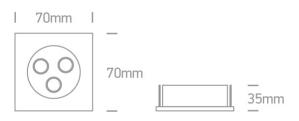

#### Dimensions

#### Physical Specification

| Item Group           | 02 Recessed Spots Fixed LED |
|----------------------|-----------------------------|
| Family               | Fixed Spots                 |
| Order Code           | 50103L/W/35                 |
| Colour               | Aluminium                   |
| Material             | Natural Aluminium           |
| Shape                | Rectangular                 |
| Length               | 70mm                        |
| Width                | 70mm                        |
| Height               | 35mm                        |
| Cutout Hole Diameter | 60mm                        |
| Recessed Ceiling     | Yes                         |
| Depth Required       | 40mm                        |
| Indoor               | Yes                         |
| Adjustable           | No                          |