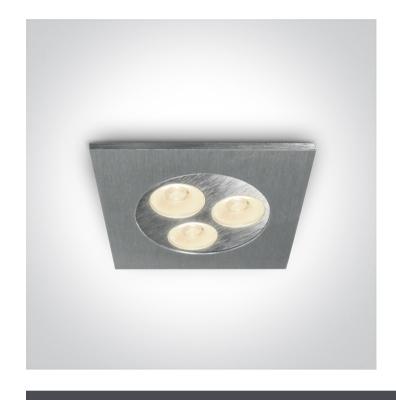

### 02 Recessed Spots Fixed LED>Fixed Spots

50103L/W/35

3x1W LED recessed spot IP20.

Requires 350mA driver.

Complies with standard EN60598-1 and any other specific standards.

#### Physical Specification

| Item Group           | 02 Recessed Spots Fixed LED |
|----------------------|-----------------------------|
| Family               | Fixed Spots                 |
| Order Code           | 50103L/W/35                 |
| Colour               | Aluminium                   |
| Material             | Natural Aluminium           |
| Shape                | Rectangular                 |
| Length               | 70mm                        |
| Width                | 70mm                        |
| Height               | 35mm                        |
| Cutout Hole Diameter | 60mm                        |
| Recessed Ceiling     | Yes                         |
| Depth Required       | 40mm                        |
| Indoor               | Yes                         |
| Adjustable           | No                          |