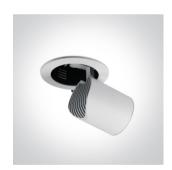

### **Product Datasheet**

www.1-light.eu

07 Downlights Adjustable LED>The COB Recessed Range Die cast

11135L/W/W



35W Recessed COB LED downlight, IP20. Ideal for shops.

Supplied with non-dimmable LED driver.

Complies with standard EN60598-1 and any other specific standards.



Downloads







Dimensions



#### Gallery



#### Physical Specification

| Item Group | 07 Downlights Adjustable LED    |
|------------|---------------------------------|
| Family     | The COB Recessed Range Die cast |
| Order Code | 11135L/W/W                      |
| Colour     | White                           |
| Material   | Die Cast                        |
| Shape      | Circular                        |
| Height     | 177mm                           |
|            |                                 |

| Cutout Hole Diameter       | 145mm        | Pobrano z mamadecor.pl |
|----------------------------|--------------|------------------------|
| Recessed Ceiling           | Yes          |                        |
| Depth Required             | 110mm        |                        |
| Indoor                     | Yes