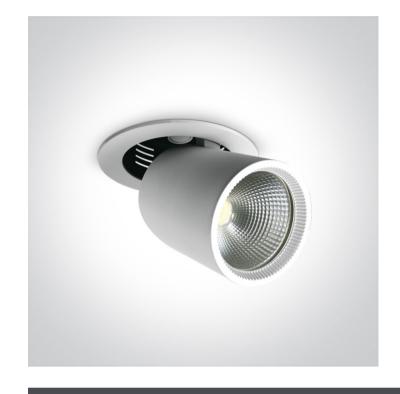

### **Product Datasheet**

www.1-light.eu

07 Downlights Adjustable LED>The COB Recessed Range Die cast

11135L/W/W

35W Recessed COB LED downlight, IP20. Ideal for shops.

Supplied with non-dimmable LED driver.

#### Gallery

#### Physical Specification

| Item Group | 07 Downlights Adjustable LED    |
|------------|---------------------------------|
| Family     | The COB Recessed Range Die cast |
| Order Code | 11135L/W/W                      |
| Colour     | White                           |
| Material   | Die Cast                        |
| Shape      | Circular                        |
| Height     | 177mm                           |
|            |                                 |