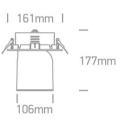

Complies with standard EN60598-1 and any other specific standards.

Downloads

Dimensions

#### Physical Specification

| Item Group | 07 Downlights Adjustable LED    |
|------------|---------------------------------|
| Family     | The COB Recessed Range Die cast |
| Order Code | 11135L/W/W                      |
| Colour     | White                           |
| Material   | Die Cast                        |
| Shape      | Circular                        |
| Height     | 177mm                           |
|            |                                 |

| Cutout Hole Diameter       | 145mm        | Pobrano z mamadecor.pl |
|----------------------------|--------------|------------------------|
| Recessed Ceiling           | Yes          |                        |
| Depth Required             | 110mm        |                        |
| Indoor                     | Yes          |                        |
| Adjustable                 | 2 Directions |                        |
|                            |              |                        |
| Electrical Characteristics |              |                        |