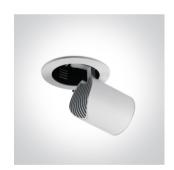

## **Product Datasheet**

www.1-light.eu

07 Downlights Adjustable LED>The COB Recessed Range Die cast

11135L/W/C



35W Recessed COB LED downlight, IP20. Ideal for shops.

Supplied with non-dimmable LED driver.

Complies with standard EN60598-1 and any other specific standards.



Downloads









Dimensions



#### Gallery



#### **Physical Specification**

| Item Group | 07 Downlights Adjustable LED    |
|------------|---------------------------------|
| Family     | The COB Recessed Range Die cast |
| Order Code | 11135L/W/C                      |
| Colour     | White                           |
| Material   | Die Cast                        |
| Shape      | Circular                        |
| Height     | 177mm                           |
|            |                                 |

| Cutout Hole Diameter       | 145mm        | Pobrano z mamadecor.pl |
|----------------------------|--------------|------------------------|
| Recessed Ceiling           | Yes          |                        |
| Depth Required             | 110mm        |                        |
| Indoor                     | Yes