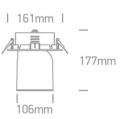

#### **Physical Specification**

| Item Group | 07 Downlights Adjustable LED    |
|------------|---------------------------------|
| Family     | The COB Recessed Range Die cast |
| Order Code | 11135L/W/C                      |
| Colour     | White                           |
| Material   | Die Cast                        |
| Shape      | Circular                        |
| Height     | 177mm                           |
|            |                                 |

| Cutout Hole Diameter       | 145mm        | Pobrano z mamadecor.pl |
|----------------------------|--------------|------------------------|
| Recessed Ceiling           | Yes          |                        |
| Depth Required             | 110mm        |                        |
| Indoor                     | Yes          |                        |
| Adjustable                 | 2 Directions |                        |
|                            |              |                        |
| Electrical Characteristics |              |                        |