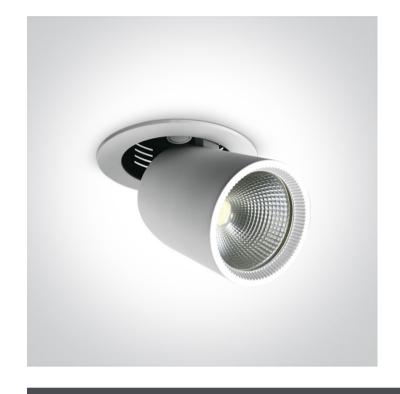

#### Gallery

## **Product Datasheet**

www.1-light.eu

07 Downlights Adjustable LED>The COB Recessed Range Die cast

11135L/W/C

35W Recessed COB LED downlight, IP20. Ideal for shops.

Supplied with non-dimmable LED driver.

#### **Physical Specification**

| Item Group | 07 Downlights Adjustable LED    |
|------------|---------------------------------|
| Family     | The COB Recessed Range Die cast |
| Order Code | 11135L/W/C                      |
| Colour     | White                           |
| Material   | Die Cast                        |
| Shape      | Circular                        |
| Height     | 177mm                           |
|            |                                 |