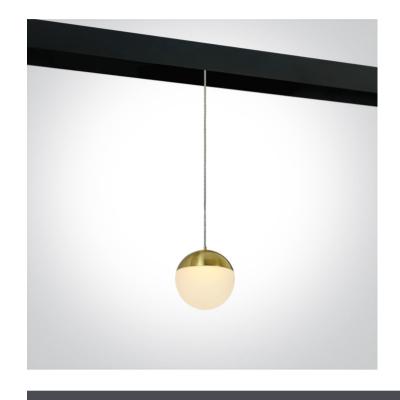

## **Product Datasheet**

www.1-light.eu

New 2022 Edition 3>Tracks & Magnetic

42136/BBS/W

Suspended track light for magnetic track, ideal for shops and showrooms.

Complies with standard EN60598-1 and any other specific standards.

## **Physical Specification**

| Item Group        | New 2022 Edition 3 |
|-------------------|--------------------|
| Family            | Tracks & Magnetic  |
| Order Code        | 42136/BBS/W        |
| Colour            | Brushed Brass      |
| Material          | Aluminium          |
| Diffuser Material | Acrylic            |
| Shape             | Circular           |
|                   |                    |

| Height        | 1500mm | Pobrano z mamadecor.pl |
|---------------|--------|------------------------|
| Diameter      | 93mm   |                        |
| Track mounted | Yes    |                        |
| Indoor        | Yes    |                        |
|               |        |                        |