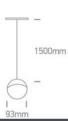

Downloads

Dimensions

| Height        | 1500mm | Pobrano z mamadecor.pl |
|---------------|--------|------------------------|
| Diameter      | 93mm   |                        |
| Track mounted | Yes    |                        |
| Indoor        | Yes    |                        |
|               |        |                        |