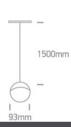

| Height        | 1500mm | Pobrano z mamadecor.pl |
|---------------|--------|------------------------|
| Diameter      | 93mm   |                        |
| Track mounted | Yes    |                        |
| Indoor        | Yes    |                        |
|               |        |                        |