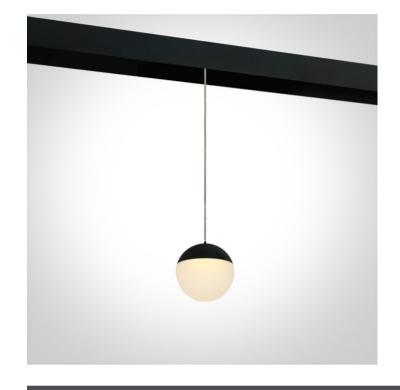

## **Product Datasheet**

www.1-light.eu

New 2022 Edition 3>Tracks & Magnetic

42136/B/W

Suspended track light for magnetic track, ideal for shops and showrooms.

Complies with standard EN60598-1 and any other specific standards.

## **Physical Specification**

| Item Group        | New 2022 Edition 3 |
|-------------------|--------------------|
| Family            | Tracks & Magnetic  |
| Order Code        | 42136/B/W          |
| Colour            | Black              |
| Material          | Aluminium          |
| Diffuser Material | Acrylic            |
| Shape             | Circular           |
|                   |                    |

| Height        | 1500mm | Pobrano z mamadecor.pl |
|---------------|--------|------------------------|
| Diameter      | 93mm   |                        |
| Track mounted | Yes    |                        |
| Indoor        | Yes    |                        |
|               |        |                        |