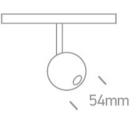

Downloads

Dimensions

Family

Tracks & Magnetic

| Order Code    | 42134/B/W    | Pobrano z mamadecor.pl |
|---------------|--------------|------------------------|
| Colour        | Black        |                        |
| Material      | Aluminium    |                        |
| Shape         | Circular     |                        |
| Height        | 80mm         |                        |
| Diameter      | 54mm         |                        |
| Surface Wall  | Yes          |                        |
| Track mounted | Yes          |                        |
| Indoor        | Yes          |                        |
| Adjustable    | 2 Directions |                        |
|               |              |                        |