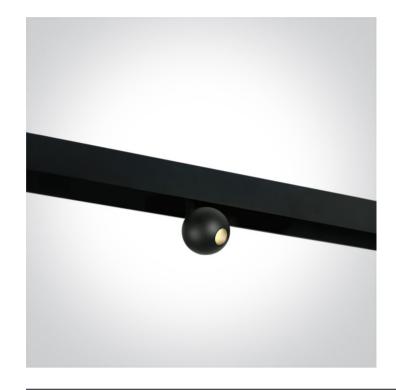

## **Product Datasheet**

www.1-light.eu

New 2022 Edition 2>Tracks & Magnetic

42134/B/W

Track spot for magnetic track, ideal for shops and showrooms.

Complies with standard EN60598-1 and any other specific standards.

Family

Tracks & Magnetic

| Order Code    | 42134/B/W    | Pobrano z mamadecor.pl |
|---------------|--------------|------------------------|
| Colour        | Black        |                        |
| Material      | Aluminium    |                        |
| Shape         | Circular     |                        |
| Height        | 80mm         |                        |
| Diameter      | 54mm         |                        |
| Surface Wall  | Yes          |                        |
| Track mounted | Yes          |                        |
| Indoor        | Yes          |                        |
| Adjustable    | 2 Directions |                        |
|               |              |                        |