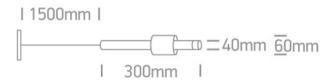

#### Dimensions

## Physical Specification

Item Group

New 2022 Edition 2

Family

Tracks & Magnetic

| Order Code    | 42132/B/W | Pobrano z mamadecor.pl |
|---------------|-----------|------------------------|
| Colour        | Black     |                        |
| Material      | Aluminium |                        |
| Shape         | Circular  |                        |
| Height        | 300mm     |                        |
| Diameter      | 60mm      |                        |
| Track mounted | Yes       |                        |
| Indoor        | Yes       |                        |