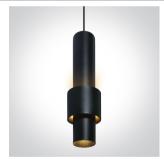

# **Product Datasheet**

www.1-light.eu

New 2022 Edition 2>Tracks & Magnetic

42132/B/W

Pendant light for magnetic track.

Complies with standard EN60598-1 and any other specific standards.

## Physical Specification

Item Group

New 2022 Edition 2

Family

Tracks & Magnetic

| Order Code    | 42132/B/W | Pobrano z mamadecor.pl |
|---------------|-----------|------------------------|
| Colour        | Black     |                        |
| Material      | Aluminium |                        |
| Shape         | Circular  |                        |
| Height        | 300mm     |                        |
| Diameter      | 60mm      |                        |
| Track mounted | Yes       |                        |
| Indoor        | Yes       |                        |