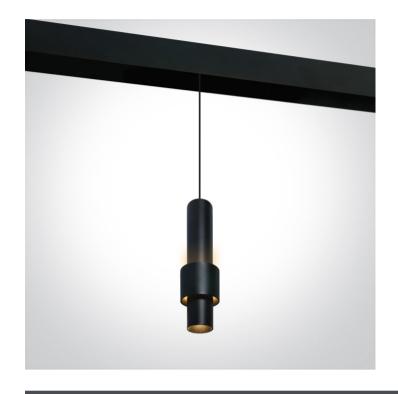

# **Product Datasheet**

www.1-light.eu

New 2022 Edition 2>Tracks & Magnetic

42132/B/W

Pendant light for magnetic track.

Complies with standard EN60598-1 and any other specific standards.

# Gallery

## Physical Specification

Item Group

New 2022 Edition 2

Family

Tracks & Magnetic

| Order Code    | 42132/B/W | Pobrano z mamadecor.pl |
|---------------|-----------|------------------------|
| Colour        | Black     |                        |
| Material      | Aluminium |                        |
| Shape         | Circular  |                        |
| Height        | 300mm     |                        |
| Diameter      | 60mm      |                        |
| Track mounted | Yes       |                        |
| Indoor        | Yes       |                        |