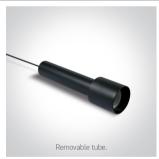

# **Product Datasheet**

www.1-light.eu

New 2022 Edition 2>Tracks & Magnetic

42132/B/W



Pendant light for magnetic track.

Complies with standard EN60598-1 and any other specific standards.



### Downloads







#### Dimensions



# Gallery







#### Related items





42002/B

## Physical Specification

Item Group

New 2022 Edition 2

Family

Tracks & Magnetic

| Order Code    | 42132/B/W | Pobrano z mamadecor.pl |
|---------------|-----------|------------------------|
| Colour        | Black     |                        |
| Material      | Aluminium |                        |
| Shape         | Circular  |                        |
| Height        | 300mm     |                        |
| Diameter      | 60mm      |                        |
| Track mounted | Yes       |                        |
| Indoor        | Yes       |                        |

# Electrical Characteristics

| Fitting       |                  |
|---------------|------------------|
| Input Type    | Constant Voltage |
| Input Voltage | 48V DC           |
| Saf