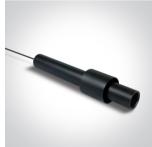

# **Product Datasheet**

www.1-light.eu

New 2022 Edition 2>Tracks & Magnetic

42132/B/W



Pendant light for magnetic track.

Complies with standard EN60598-1 and any other specific standards.



### Downloads







#### Dimensions



# Gallery







#### Related items





42002/B

## Physical Specification

Item Group

New 2022 Edition 2

Family

Tracks & Magnetic

| Order Code    | 42132/B/W | Pobrano z mamadecor.pl |
|---------------|-----------|------------------------|
| Colour        | Black     |                        |
| Material      | Aluminium |                        |
| Shape         | Circular  |                        |
| Height        | 300mm     |                        |
| Diameter      | 60mm      |                        |
| Track mounted | Yes       |                        |
| Indoor        | Yes       |                        |

# Electrical Characteristics

| Fitting       |                  |
|---------------|------------------|
| Input Type    | Constant Voltage |
| Input Voltage | 48V DC           |
| S