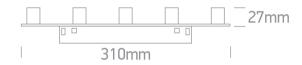

| Item Group    | 10 Tracks & Magnetic  |
|---------------|-----------------------|
| Family        | Magnetic Linear Tubes |
| Order Code    | 42128C/B/W            |
| Colour        | Black                 |
| Material      | Aluminium             |
| Shape         | Rectangular           |
| Length        | 310mm                 |
| Height        | 27mm                  |
| Surface Wall  | Yes                   |
| Track mounted | Yes                   |
| Indoor        | Yes                   |