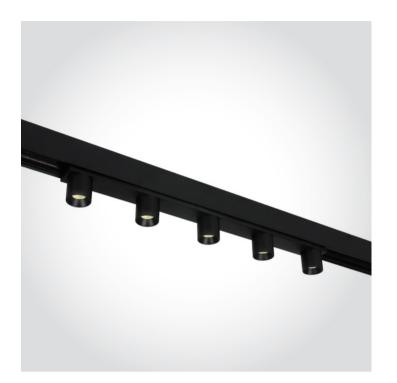

### 42128C/B/W

LED Linear magnetic track light, ideal for shops and showrooms.

Suitable for MINI and MIDI magnetic tracks.

Complies with standard EN60598-1 and any other specific standards.

Dimensions