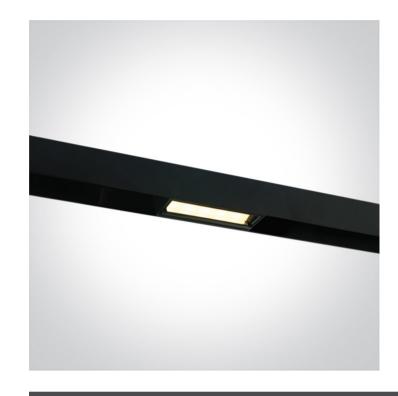

# **Product Datasheet**

www.1-light.eu

New 2022 Edition 2>Tracks & Magnetic

42120B/B/W

Assymetric LED Linear magnetic track light, ideal for shops and showrooms.

Complies with standard EN60598-1 and any other specific standards.

### Related items

**Physical Specification** 

Item Group

New 2022 Edition 2

Family

Tracks & Magnetic

| Order Code        | 42120B/B/W  | Pobrano z mamadecor.pl |
|-------------------|-------------|------------------------|
| Colour            | Black       |                        |
| Material          | Aluminium   |                        |
| Diffuser Material | PC          |                        |
| Shape             | Rectangular |                        |
| Length            | 140mm       |                        |
| Width             | 37mm        |                        |
| Height            | 50mm        |                        |
| Surface Wall      | Yes         |                        |
| Track mounted     | Yes         |                        |
| Indoor            | Yes         |                        |
| Adjustable        | No          |                        |
|                   |             |                        |