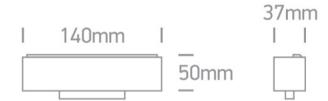

### Related items

**Physical Specification** 

Item Group

New 2022 Edition 2

Family

Tracks & Magnetic

| Order Code        | 42120B/B/W  | Pobrano z mamadecor.pl |
|-------------------|-------------|------------------------|
| Colour            | Black       |                        |
| Material          | Aluminium   |                        |
| Diffuser Material | PC          |                        |
| Shape             | Rectangular |                        |
| Length            | 140mm       |                        |
| Width             | 37mm        |                        |
| Height            | 50mm        |                        |
| Surface Wall      | Yes         |                        |
| Track mounted     | Yes         |                        |
| Indoor            | Yes         |                        |
| Adjustable        | No          |                        |
|                   |             |                        |