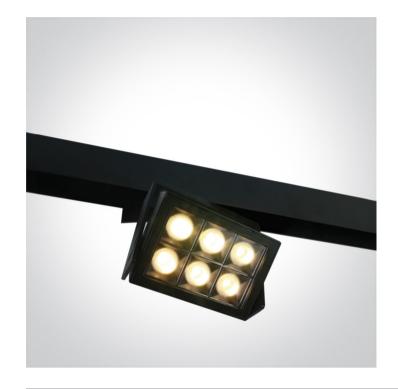

## **Product Datasheet**

www.1-light.eu

10 Tracks & Magnetic>Magnetic Shop Track Lights

42118/B/W

Track spot for magnetic track, ideal for shops and showrooms.

Complies with standard EN60598-1 and any other specific standards.

Family

Magnetic Shop Track Lights

| Order Code    | 42118/B/W    | Pobrano z mamadecor.pl |
|---------------|--------------|------------------------|
| Colour        | Black        |                        |
| Material      | Aluminium    |                        |
| Shape         | Rectangular  |                        |
| Length        | 150mm        |                        |
| Width         | 126mm        |                        |
| Height        | 39mm         |                        |
| Track mounted | Yes          |                        |
| Indoor        | Yes          |                        |
| Adjustable    | 2 Directions |                        |
|               |              |                        |