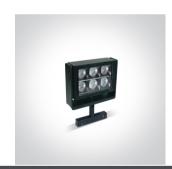

### Gallery

Family

Magnetic Shop Track Lights

| Order Code    | 42118/B/W    | Pobrano z mamadecor.pl |
|---------------|--------------|------------------------|
| Colour        | Black        |                        |
| Material      | Aluminium    |                        |
| Shape         | Rectangular  |                        |
| Length        | 150mm        |                        |
| Width         | 126mm        |                        |
| Height        | 39mm         |                        |
| Track mounted | Yes          |                        |
| Indoor        | Yes          |                        |
| Adjustable    | 2 Directions |                        |
|               |              |                        |