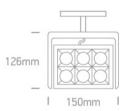

### Dimensions

Family

Magnetic Shop Track Lights

| Order Code    | 42118/B/W    | Pobrano z mamadecor.pl |
|---------------|--------------|------------------------|
| Colour        | Black        |                        |
| Material      | Aluminium    |                        |
| Shape         | Rectangular  |                        |
| Length        | 150mm        |                        |
| Width         | 126mm        |                        |
| Height        | 39mm         |                        |
| Track mounted | Yes          |                        |
| Indoor        | Yes          |                        |
| Adjustable    | 2 Directions |                        |
|               |              |                        |