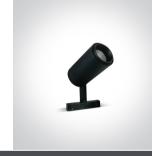

#### Gallery

### 42114C/B/W

Track spot for magnetic track, ideal for shops and showrooms.

Complies with standard EN60598-1 and any other specific standards.