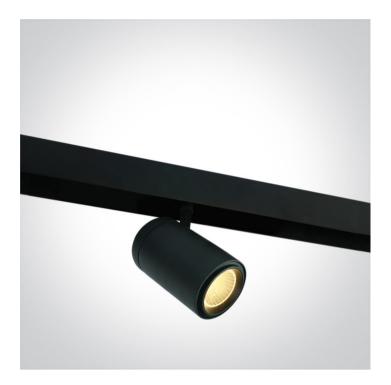

### 42114C/B/W

Track spot for magnetic track, ideal for shops and showrooms.

Complies with standard EN60598-1 and any other specific standards.

#### Dimensions

#### Related items

| Order Code    | 42114C/B/W   | Pobrano z mamadecor.pl |
|---------------|--------------|------------------------|
| Colour        | Black        |                        |
| Material      | Aluminium    |                        |
| Shape         | Circular     |                        |
| Height        | 154mm        |                        |
| Diameter      | 83mm         |                        |
| Track mounted | Yes          |                        |
| Indoor        | Yes          |                        |
| Adjustable    | 2 Directions |                        |