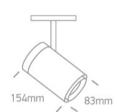

#### Dimensions

#### Related items

| Order Code    | 42114C/B/W   | Pobrano z mamadecor.pl |
|---------------|--------------|------------------------|
| Colour        | Black        |                        |
| Material      | Aluminium    |                        |
| Shape         | Circular     |                        |
| Height        | 154mm        |                        |
| Diameter      | 83mm         |                        |
| Track mounted | Yes          |                        |
| Indoor        | Yes          |                        |
| Adjustable    | 2 Directions |                        |