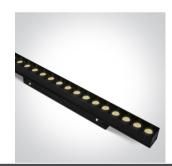

# **Product Datasheet**

www.1-light.eu

10 Tracks & Magnetic>Magnetic Linear Spots

# 42112BA/B/W



LED Linear magnetic track light, ideal for shops and showrooms.

Suitable for MINI and MIDI magnetic tracks.

Complies with standard EN60598-1 and any other specific standards.



Downloads







Dimensions



### Gallery



#### Related items



42001A/B









42002A/B

42002B/B

42002RB/B

# Physical Specification

| Item Group    | 10 Tracks & Magnetic  |
|---------------|-----------------------|
| Family        | Magnetic Linear Spots |
| Order Code    | 42112BA/B/W           |
| Colour        | Black                 |
| Material      | Aluminium             |
| Shape         | Rectangular           |
| Length        | 367mm                 |
| Width         | 24mm                  |
| Height        | 29mm                  |
| Surface Wall  | Yes                   |
| Track mounted | Yes                   |
| Indoor        | Yes                   |
| Adjustable    | No                    |

# **Electrical Characteristics**

| Fitting       |                  |
|---------------|------------------|
| In