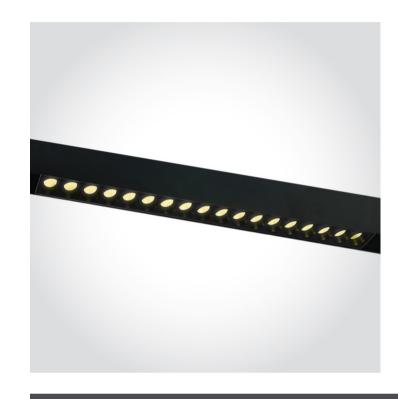

# 42112BA/B/W

LED Linear magnetic track light, ideal for shops and showrooms.

Suitable for MINI and MIDI magnetic tracks.

Complies with standard EN60598-1 and any other specific standards.

Downloads

Dimensions

# Physical Specification

| Item Group    | 10 Tracks & Magnetic  |
|---------------|-----------------------|
| Family        | Magnetic Linear Spots |
| Order Code    | 42112BA/B/W           |
| Colour        | Black                 |
| Material      | Aluminium             |
| Shape         | Rectangular           |
| Length        | 367mm                 |
| Width         | 24mm                  |
| Height        | 29mm                  |
| Surface Wall  | Yes                   |
| Track mounted | Yes                   |
| Indoor        | Yes                   |
| Adjustable    | No                    |