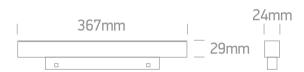

# Physical Specification

| Item Group    | 10 Tracks & Magnetic  |
|---------------|-----------------------|
| Family        | Magnetic Linear Spots |
| Order Code    | 42112BA/B/W           |
| Colour        | Black                 |
| Material      | Aluminium             |
| Shape         | Rectangular           |
| Length        | 367mm                 |
| Width         | 24mm                  |
| Height        | 29mm                  |
| Surface Wall  | Yes                   |
| Track mounted | Yes                   |
| Indoor        | Yes                   |
| Adjustable    | No                    |