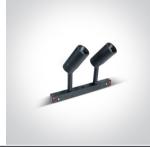

### 42108A/B/W

CE

2x6W track spots for magnetic track, ideal for shops and showrooms.

Complies with standard EN60598-1 and any other specific standards.

Dimensions

Gallery

IES

Downloads

#### **Physical Specification**

Item Group

Family

New 2022 Edition 2

Tracks & Magnetic

| Order Code    | 42108A/B/W   | Pobrano z mamadecor.pl |
|---------------|--------------|------------------------|
| Colour        | Black        |                        |
| Material      | Aluminium    |                        |
| Shape         | Circular     |                        |
| Height        | 72mm         |                        |
| Diameter      | 35mm         |                        |
| Surface Wall  | Yes          |                        |
| Track mounted | Yes          |                        |
| Indoor        | Yes          |                        |
| Adjustable    | 2 Directions |                        |