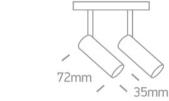

#### **Physical Specification**

Item Group

Family

New 2022 Edition 2

Tracks & Magnetic

| Order Code    | 42108A/B/W   | Pobrano z mamadecor.pl |
|---------------|--------------|------------------------|
| Colour        | Black        |                        |
| Material      | Aluminium    |                        |
| Shape         | Circular     |                        |
| Height        | 72mm         |                        |
| Diameter      | 35mm         |                        |
| Surface Wall  | Yes          |                        |
| Track mounted | Yes          |                        |
| Indoor        | Yes          |                        |
| Adjustable    | 2 Directions |                        |