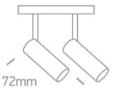

### 42108A/B/W

CE

2x6W track spots for magnetic track, ideal for shops and showrooms.

Complies with standard EN60598-1 and any other specific standards.

Dimensions

Gallery

IES

Downloads

#### **Physical Specification**

Item Group

Family

New 2022 Edition 2

Tracks & Magnetic

| Order Code    | 42108A/B/W   | Pobrano z mamadecor.pl |
|---------------|--------------|------------------------|
| Colour        | Black        |                        |
| Material      | Aluminium    |                        |
| Shape         | Circular     |                        |
| Height        | 72mm         |                        |
| Diameter      | 35mm         |                        |
| Surface Wall  | Yes          |                        |
| Track mounted | Yes          |                        |
| Indoor        | Yes          |                        |
| Adjustable    | 2 Directions |                        |