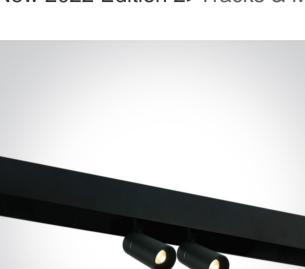

### 42108A/B/W

CE

2x6W track spots for magnetic track, ideal for shops and showrooms.

Complies with standard EN60598-1 and any other specific standards.

Dimensions

Gallery

IES

Downloads