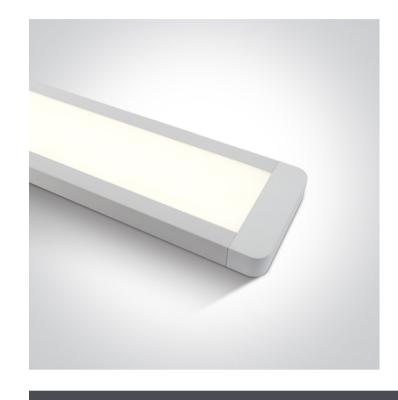

## 38225M/W/C

25W LED fitting ideal for office installation, IP20.

Supplied with non-dimmable LED driver.

Complies with standard EN60598-1 and any other specific standards.

Downloads

Dimensions

| 615mm | 1 |               |      |
|-------|---|---------------|------|
|       |   | <br>130mm<br> | 27mm |