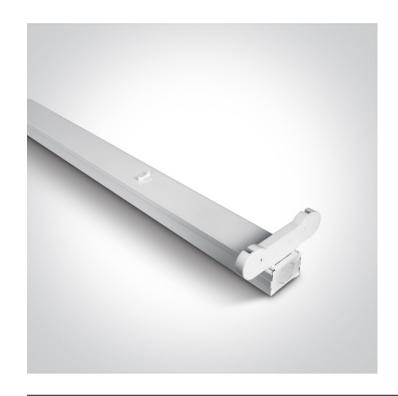

## **Product Datasheet**

www.1-light.eu

21 Industrial & Floodlights>The Batten For T8 LED

38220E

Empty fitting, suitable for 2x600mm T8 LED tube.

Complies with standard EN60598-1 and any other specific standards.

Downloads

Dimensions

Wiring Diagram

Gallery

**Physical Specification** 

| Item Group                 | 21 Industrial & Floodlights Pobrano z mamadecor.pl |
|----------------------------|----------------------------------------------------|
| Family                     | The Batten For T8 LED                              |
| Order Code                 | 38220E                                             |
| Colour                     | White                                              |
| Material                   | Metal                                              |
| Shape                      | Rectangular                                        |
| Length                     | 600mm                                              |
| Width                      | 100mm                                              |
| Height                     | 62mm                                               |
| Surface Ceiling            | Yes                                                |
| Surface Wall               | Yes                                                |
| Indoor                     | Yes                                                |
|                            |                                                    |
| Electrical Characteristics |                                                    |
|                            |                                                    |
| Gear                       | No                                                 |
| Fitting + Driver           |                                                    |
|                            |                                                    |
| Input Voltage              | 100-240V                                           |
| 50 Hz                      | Yes                                                |
| 60 Hz                      | Yes                                                |
| Safety Class               |                                                    |
| Power(Watts)               |                                                    |
| IP Rating                  | IP20                                               |
| Light Source               | Replaceable lamp                                   |
| Number of Lamps            | 2                                                  |
|                            |                                                    |
| Illumination Data          |                                                    |
| Illumination Diagram       |                                                    |
|                            |                                                    |
|                            |                                                    |