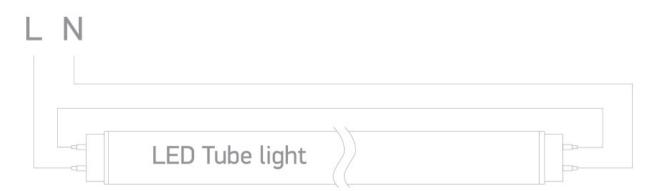

## **Product Datasheet**

www.1-light.eu

21 Industrial & Floodlights>The Batten For T8 LED

38220E

Empty fitting, suitable for 2x600mm T8 LED tube.

Complies with standard EN60598-1 and any other specific standards.

Downloads

Dimensions

Wiring Diagram

Gallery

**Physical Specification** 

| Item Group                 | 21 Industrial & Floodlights Pobrano z mamadecor.pl |
|----------------------------|----------------------------------------------------|
| Family                     | The Batten For T8 LED                              |
| Order Code                 | 38220E                                             |
| Colour                     | White                                              |
| Material                   | Metal                                              |
| Shape                      | Rectangular                                        |
| Length                     | 600mm                                              |
| Width                      | 100mm                                              |
| Height                     | 62mm                                               |
| Surface Ceiling            | Yes                                                |
| Surface Wall               | Yes                                                |
| Indoor                     | Yes                                                |
|                            |                                                    |
| Electrical Characteristics |                                                    |
|                            |                                                    |
| Gear                       | No                                                 |
| Fitting + Driver           |                                                    |
|                            |                                                    |
| Input Voltage              | 100-240V                                           |
| 50 Hz                      | Yes                                                |
| 60 Hz                      | Yes                                                |
| Safety Class               |                                                    |
| Power(Watts)               |                                                    |
| IP Rating                  | IP20                                               |
| Light Source               | Replaceable lamp                                   |
| Number of Lamps            | 2                                                  |
|                            |                                                    |
| Illumination Data          |                                                    |
| Illumination Diagram       |                                                    |
|                            |                                                    |
|                            |                                                    |