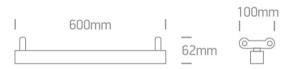

Downloads

Dimensions

Wiring Diagram

Gallery

**Physical Specification** 

| Item Group                 | 21 Industrial & Floodlights Pobrano z mamadecor.pl |
|----------------------------|----------------------------------------------------|
| Family                     | The Batten For T8 LED                              |
| Order Code                 | 38220E                                             |
| Colour                     | White                                              |
| Material                   | Metal                                              |
| Shape                      | Rectangular                                        |
| Length                     | 600mm                                              |
| Width                      | 100mm                                              |
| Height                     | 62mm                                               |
| Surface Ceiling            | Yes                                                |
| Surface Wall               | Yes                                                |
| Indoor                     | Yes                                                |
|                            |                                                    |
| Electrical Characteristics |                                                    |
|                            |                                                    |
| Gear                       | No                                                 |
| Fitting + Driver           |                                                    |
|                            |                                                    |
| Input Voltage              | 100-240V                                           |
| 50 Hz                      | Yes                                                |
| 60 Hz                      | Yes                                                |
| Safety Class               |                                                    |
| Power(Watts)               |                                                    |
| IP Rating                  | IP20                                               |
| Light Source               | Replaceable lamp                                   |
| Number of Lamps            | 2                                                  |
|                            |                                                    |
| Illumination Data          |                                                    |
| Illumination Diagram       |                                                    |
|                            |                                                    |
|                            |                                                    |