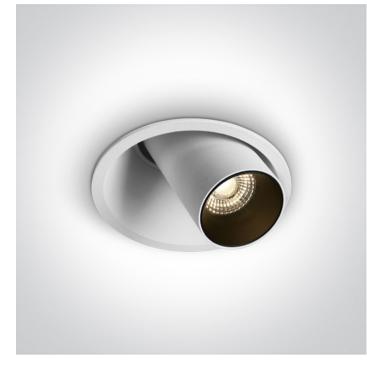

#### 04 Recessed Spots Adjustable LED>The COB Recessed Cylinders

7W COB LED recessed adjustable spot, for general lighting applications.

Requires 700mA constant current LED driver.

Complies with standard EN60598-1 and any other specific standards.

#### Physical Specification

| Item Group           | 04 Recessed Spots Adjustable LED |  |
|----------------------|----------------------------------|--|
| Family               | The COB Recessed Cylinders       |  |
| Order Code           | 11107C/W/W                       |  |
| Colour               | White                            |  |
| Material             | Die Cast                         |  |
| Shape                | Circular                         |  |
| Height               | 85mm                             |  |
| Diameter             | 90mm                             |  |
| Cutout Hole Diameter | 83mm                             |  |
| Recessed Ceiling     | Yes                              |  |
| Depth Required       | 80mm                             |  |
| Indoor               | Yes                              |  |
| Adjustable           | 2 Directions                     |  |