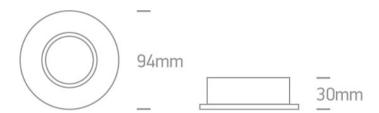

## Physical Specification

| Item Group           | 03 Recessed Spots Adjustable |
|----------------------|------------------------------|
| Family               | The Lock Ring Range Die cast |
| Order Code           | 11105C/N                     |
| Colour               | Natural                      |
| Material             | Die Cast                     |
| Shape                | Circular                     |
| Height               | 30mm                         |
| Diameter             | 94mm                         |
| Cutout Hole Diameter | 82mm                         |
| Recessed Ceiling     | Yes                          |
| Depth Required       | 60mm                         |
| Indoor               | Yes                          |