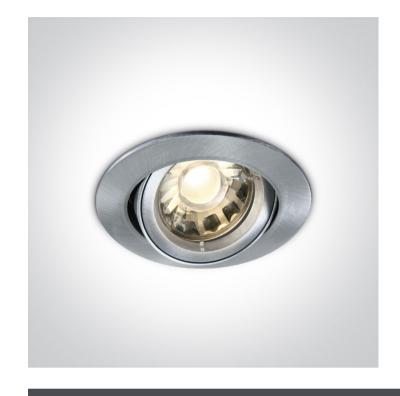

## **Product Datasheet**

www.1-light.eu

03 Recessed Spots Adjustable>The Lock Ring Range Die cast

11105C/N

Recessed adjustable MR16 spot with GU5.3 lampholder.

Complies with standard EN60598-1 and any other specific standards.

## Physical Specification

| Item Group           | 03 Recessed Spots Adjustable |
|----------------------|------------------------------|
| Family               | The Lock Ring Range Die cast |
| Order Code           | 11105C/N                     |
| Colour               | Natural                      |
| Material             | Die Cast                     |
| Shape                | Circular                     |
| Height               | 30mm                         |
| Diameter             | 94mm                         |
| Cutout Hole Diameter | 82mm                         |
| Recessed Ceiling     | Yes                          |
| Depth Required       | 60mm                         |
| Indoor               | Yes                          |