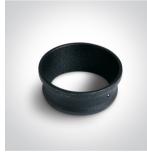

# **Product** Datasheet

www.1-light.eu

04 Recessed Spots Adjustable LED>The Interchangable Rings Range Aluminium

4W COB LED adjustable recessed spot with interchargeable rings.

Ring must be ordered separately.

#### Must be ordered separately

050100/B

050100/BS

050100/C

050100/CU

050100/W

89004

89004T

| Item Group           | 04 Recessed Spots Adjustable LED         |
|----------------------|------------------------------------------|
| Family               | The Interchangable Rings Range Aluminium |
| Order Code           | 11104K/W/W                               |
| Colour               | White                                    |
| Material             | Aluminium                                |
| Shape                | Circular                                 |
| Height               | 62mm                                     |
| Diameter             | 68mm                                     |
| Cutout Hole Diameter | 60mm                                     |
| Recessed Ceiling     | Yes                                      |
| Depth Required       | 80mm                                     |
| Indoor               | Yes                                      |
| Adjustable           | 1 Direction                              |