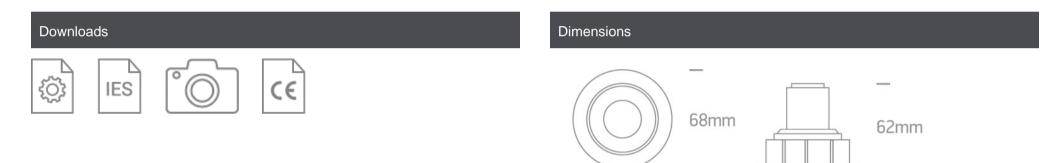

| Item Group           | 04 Recessed Spots Adjustable LED         |
|----------------------|------------------------------------------|
| Family               | The Interchangable Rings Range Aluminium |
| Order Code           | 11104K/W/W                               |
| Colour               | White                                    |
| Material             | Aluminium                                |
| Shape                | Circular                                 |
| Height               | 62mm                                     |
| Diameter             | 68mm                                     |
| Cutout Hole Diameter | 60mm                                     |
| Recessed Ceiling     | Yes                                      |
| Depth Required       | 80mm                                     |
| Indoor               | Yes                                      |
| Adjustable           | 1 Direction                              |