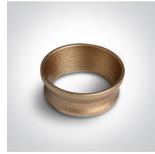

# **Product** Datasheet

www.1-light.eu

04 Recessed Spots Adjustable LED>The Interchangable Rings Range Aluminium

4W COB LED adjustable recessed spot with interchargeable rings.

Ring must be ordered separately.

#### Must be ordered separately

050100/B

050100/BS

050100/C

050100/CU

050100/W

89004

89004T

| Item Group           | 04 Recessed Spots Adjustable LED         |
|----------------------|------------------------------------------|
| Family               | The Interchangable Rings Range Aluminium |
| Order Code           | 11104K/W/W                               |
| Colour               | White                                    |
| Material             | Aluminium                                |
| Shape                | Circular                                 |
| Height               | 62mm                                     |
| Diameter             | 68mm                                     |
| Cutout Hole Diameter | 60mm                                     |
| Recessed Ceiling     | Yes                                      |
| Depth Required       | 80mm                                     |
| Indoor               | Yes                                      |
| Adjustable           | 1 Direction                              |