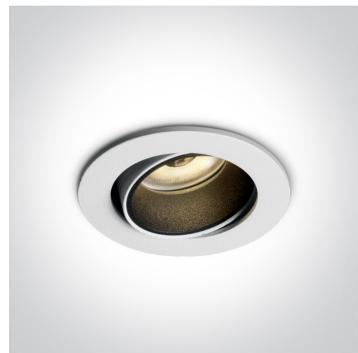

# **Product** Datasheet

www.1-light.eu

04 Recessed Spots Adjustable LED>The Interchangable Rings Range Aluminium

4W COB LED adjustable recessed spot with interchargeable rings.

Ring must be ordered separately.

| Item Group           | 04 Recessed Spots Adjustable LED         |
|----------------------|------------------------------------------|
| Family               | The Interchangable Rings Range Aluminium |
| Order Code           | 11104K/W/W                               |
| Colour               | White                                    |
| Material             | Aluminium                                |
| Shape                | Circular                                 |
| Height               | 62mm                                     |
| Diameter             | 68mm                                     |
| Cutout Hole Diameter | 60mm                                     |
| Recessed Ceiling     | Yes                                      |
| Depth Required       | 80mm                                     |
| Indoor               | Yes                                      |
| Adjustable           | 1 Direction                              |