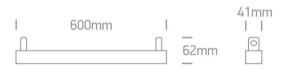

Downloads

Dimensions

Wiring Diagram

Gallery

**Physical Specification** 

| Item Group                 | 21 Industrial & Floodlights | Pobrano z mamadecor.pl |
|----------------------------|-----------------------------|------------------------|
| Family                     | The Batten For T8 LED       |                        |
| Order Code                 | 38120E                      |                        |
| Colour                     | White                       |                        |
| Material                   | Metal                       |                        |
| Shape                      | Rectangular                 |                        |
| Length                     | 600mm                       |                        |
| Width                      | 41mm                        |                        |
| Height                     | 62mm                        |                        |
| Surface Ceiling            | Yes                         |                        |
| Surface Wall               | Yes                         |                        |
| Indoor                     | Yes                         |                        |
|                            |                             |                        |
| Electrical Characteristics |                             |                        |
|                            |                             |                        |
| Gear                       | No                          |                        |
| Fitting + Driver           |                             |                        |
|                            |                             |                        |
| Input Voltage              | 100-240V                    |                        |
| 50 Hz                      | Yes                         |                        |
| 60 Hz                      | Yes                         |                        |
| Safety Class               |                             |                        |
| Power(Watts)               | -                           |                        |
| IP Rating                  | IP20                        |                        |
| Light Source               | Replaceable lamp            |                        |
| Number of Lamps            | 1                           |                        |
|                            |                             |                        |
| Illumination Data          |                             |                        |
|                            |                             |                        |
| Illumination Diagram       |                             |                        |
|                            |                             |                        |
|                            |                             |                        |