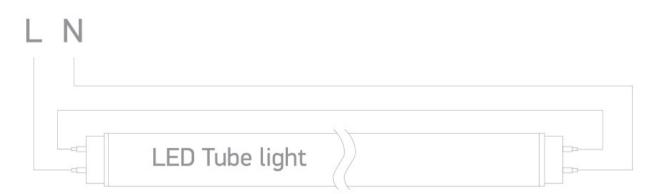

Downloads

Dimensions

Wiring Diagram

Gallery

**Physical Specification** 

| Item Group                 | 21 Industrial & Floodlights | Pobrano z mamadecor.pl |
|----------------------------|-----------------------------|------------------------|
| Family                     | The Batten For T8 LED       |                        |
| Order Code                 | 38120E                      |                        |
| Colour                     | White                       |                        |
| Material                   | Metal                       |                        |
| Shape                      | Rectangular                 |                        |
| Length                     | 600mm                       |                        |
| Width                      | 41mm                        |                        |
| Height                     | 62mm                        |                        |
| Surface Ceiling            | Yes                         |                        |
| Surface Wall               | Yes                         |                        |
| Indoor                     | Yes                         |                        |
|                            |                             |                        |
| Electrical Characteristics |                             |                        |
|                            |                             |                        |
| Gear                       | No                          |                        |
| Fitting + Driver           |                             |                        |
|                            |                             |                        |
| Input Voltage              | 100-240V                    |                        |
| 50 Hz                      | Yes                         |                        |
| 60 Hz                      | Yes                         |                        |
| Safety Class               |                             |                        |
| Power(Watts)               | -                           |                        |
| IP Rating                  | IP20                        |                        |
| Light Source               | Replaceable lamp            |                        |
| Number of Lamps            | 1                           |                        |
|                            |                             |                        |
| Illumination Data          |                             |                        |
|                            |                             |                        |
| Illumination Diagram       |                             |                        |
|                            |                             |                        |
|                            |                             |                        |