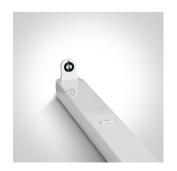

## **Product Datasheet**

www.1-light.eu

21 Industrial & Floodlights>The Batten For T8 LED

38120E

Empty fitting, suitable for 600mm T8 LED tube.

Complies with standard EN60598-1 and any other specific standards.

Downloads

Dimensions

Wiring Diagram

Gallery

**Physical Specification** 

| Item Group                 | 21 Industrial & Floodlights | Pobrano z mamadecor.pl |
|----------------------------|-----------------------------|------------------------|
| Family                     | The Batten For T8 LED       |                        |
| Order Code                 | 38120E                      |                        |
| Colour                     | White                       |                        |
| Material                   | Metal                       |                        |
| Shape                      | Rectangular                 |                        |
| Length                     | 600mm                       |                        |
| Width                      | 41mm                        |                        |
| Height                     | 62mm                        |                        |
| Surface Ceiling            | Yes                         |                        |
| Surface Wall               | Yes                         |                        |
| Indoor                     | Yes                         |                        |
|                            |                             |                        |
| Electrical Characteristics |                             |                        |
|                            |                             |                        |
| Gear                       | No                          |                        |
| Fitting + Driver           |                             |                        |
|                            |                             |                        |
| Input Voltage              | 100-240V                    |                        |
| 50 Hz                      | Yes                         |                        |
| 60 Hz                      | Yes                         |                        |
| Safety Class               |                             |                        |
| Power(Watts)               | -                           |                        |
| IP Rating                  | IP20                        |                        |
| Light Source               | Replaceable lamp            |                        |
| Number of Lamps            | 1                           |                        |
|                            |                             |                        |
| Illumination Data          |                             |                        |
|                            |                             |                        |
| Illumination Diagram       |                             |                        |
|                            |                             |                        |
|                            |                             |                        |