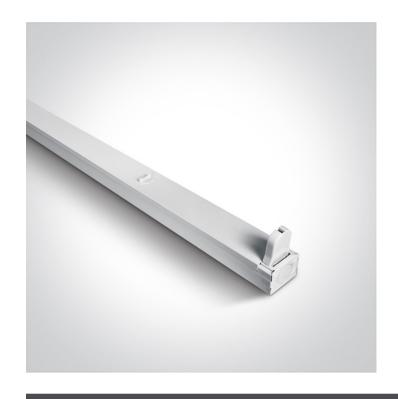

## **Product Datasheet**

www.1-light.eu

21 Industrial & Floodlights>The Batten For T8 LED

38120E

Empty fitting, suitable for 600mm T8 LED tube.

Complies with standard EN60598-1 and any other specific standards.

Downloads

Dimensions

Wiring Diagram

Gallery

**Physical Specification** 

| Item Group                 | 21 Industrial & Floodlights | Pobrano z mamadecor.pl |
|----------------------------|-----------------------------|------------------------|
| Family                     | The Batten For T8 LED       |                        |
| Order Code                 | 38120E                      |                        |
| Colour                     | White                       |                        |
| Material                   | Metal                       |                        |
| Shape                      | Rectangular                 |                        |
| Length                     | 600mm                       |                        |
| Width                      | 41mm                        |                        |
| Height                     | 62mm                        |                        |
| Surface Ceiling            | Yes                         |                        |
| Surface Wall               | Yes                         |                        |
| Indoor                     | Yes                         |                        |
|                            |                             |                        |
| Electrical Characteristics |                             |                        |
|                            |                             |                        |
| Gear                       | No                          |                        |
| Fitting + Driver           |                             |                        |
|                            |                             |                        |
| Input Voltage              | 100-240V                    |                        |
| 50 Hz                      | Yes                         |                        |
| 60 Hz                      | Yes                         |                        |
| Safety Class               |                             |                        |
| Power(Watts)               | -                           |                        |
| IP Rating                  | IP20                        |                        |
| Light Source               | Replaceable lamp            |                        |
| Number of Lamps            | 1                           |                        |
|                            |                             |                        |
| Illumination Data          |                             |                        |
|                            |                             |                        |
| Illumination Diagram       |                             |                        |
|                            |                             |                        |
|                            |                             |                        |