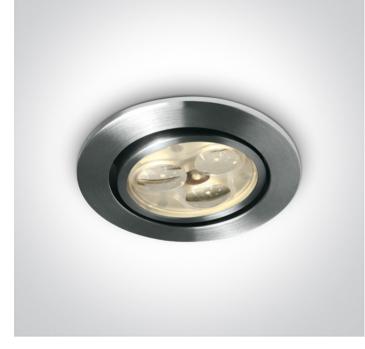

## Pobrano z mamadecor.pl

11103N/AL/W/35

www.1-light.eu

04 Recessed Spots Adjustable LED>The 3x1W Glass Lens Spots

3x1W LED glass lens adjustable recessed spot, IP20.

Requires 350mA driver.

**Product** Datasheet

#### Gallery

Must be ordered separately

89004

89004T

| Item Group           | 04 Recessed Spots Adjustable LED |
|----------------------|----------------------------------|
| Family               | The 3x1W Glass Lens Spots        |
| Order Code           | 11103N/AL/W/35                   |
| Colour               | Aluminium                        |
| Material             | Natural Aluminium                |
| Diffuser Material    | Glass                            |
| Shape                | Circular                         |
| Height               | 40mm                             |
| Diameter             | 80mm                             |
| Cutout Hole Diameter | 70mm                             |
| Recessed Ceiling     | Yes                              |
| Depth Required       | 50mm                             |
| Indoor               | Yes                              |
| Adjustable           | 1 Direction                      |