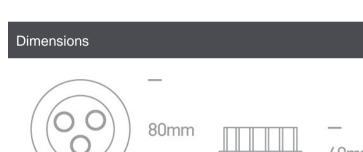

#### Gallery

Must be ordered separately

89004

89004T

| Item Group           | 04 Recessed Spots Adjustable LED |
|----------------------|----------------------------------|
| Family               | The 3x1W Glass Lens Spots        |
| Order Code           | 11103N/AL/W/35                   |
| Colour               | Aluminium                        |
| Material             | Natural Aluminium                |
| Diffuser Material    | Glass                            |
| Shape                | Circular                         |
| Height               | 40mm                             |
| Diameter             | 80mm                             |
| Cutout Hole Diameter | 70mm                             |
| Recessed Ceiling     | Yes                              |
| Depth Required       | 50mm                             |
| Indoor               | Yes                              |
| Adjustable           | 1 Direction                      |