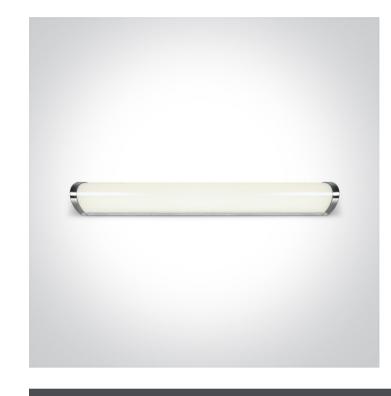

## 16 Bathroom & Mirror>The Mirror LED Range

38116P/C

16W LED fitting ideal for installation above the bathroom mirror, IP44.

Supplied with non-dimmable LED driver.

Complies with standard EN60598-1 and any other specific standards.

Downloads

Dimensions

| Physical Specification |                      |
|------------------------|----------------------|
| Item Group             | 16 Bathroom & Mirror |
| Family                 | The Mirror LED Range |
| Order Code             | 38116P/C             |
| Colour                 | Chrome               |
| Material               | Aluminium            |
| Diffuser Material      | PC                   |
| Shape                  | Rectangular          |
| Length                 | 600mm                |
| Width                  | 75mm                 |
| Height                 | 65mm                 |
| Surface Wall           | Yes                  |
| Indoor                 | Yes                  |
|                        |                      |