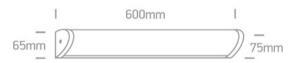

Downloads

Dimensions

| Physical Specification |                      |
|------------------------|----------------------|
| Item Group             | 16 Bathroom & Mirror |
| Family                 | The Mirror LED Range |
| Order Code             | 38116P/C             |
| Colour                 | Chrome               |
| Material               | Aluminium            |
| Diffuser Material      | PC                   |
| Shape                  | Rectangular          |
| Length                 | 600mm                |
| Width                  | 75mm                 |
| Height                 | 65mm                 |
| Surface Wall           | Yes                  |
| Indoor                 | Yes                  |
|                        |                      |