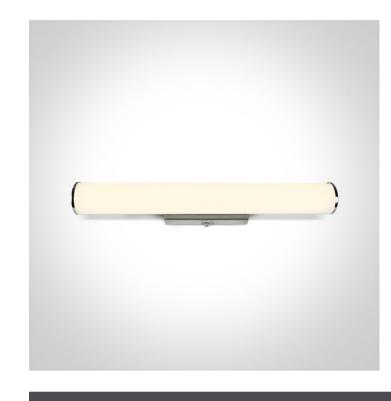

## 16 Bathroom & Mirror>The Mirror LED Range

38116F/W

16W LED fitting ideal for installation above the bathroom mirror, IP44.

Supplied with non-dimmable LED driver.

Complies with standard EN60598-1 and any other specific standards.

## Physical Specification

| Item Group        | 16 Bathroom & Mirror |
|-------------------|----------------------|
| Family            | The Mirror LED Range |
| Order Code        | 38116F/W             |
| Colour            | Chrome               |
| Material          | Aluminium            |
| Diffuser Material | Glass                |
| Shape             | Circular             |
| Height            | 530mm                |
| Diameter          | 70mm                 |
| Surface Wall      | Yes                  |
| Indoor            | Yes                  |
| Indoor            | Yes                  |