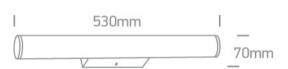

Downloads

Dimensions

## Physical Specification

| Item Group        | 16 Bathroom & Mirror |
|-------------------|----------------------|
| Family            | The Mirror LED Range |
| Order Code        | 38116F/W             |
| Colour            | Chrome               |
| Material          | Aluminium            |
| Diffuser Material | Glass                |
| Shape             | Circular             |
| Height            | 530mm                |
| Diameter          | 70mm                 |
| Surface Wall      | Yes                  |
| Indoor            | Yes                  |
| Indoor            | Yes                  |